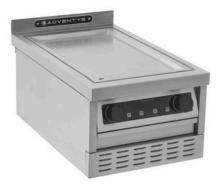

### **Plancha**

- Flexible placement options
- Removable feet for attaching to cupboards or fridges
- Manual temperature setting from 60°C to 250°C