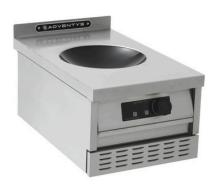

### Wok

- Flexible placement options
- Removable feet for attaching to cupboards or fridges
- Power settings range from 50W to 3600W
- · Wok pan included