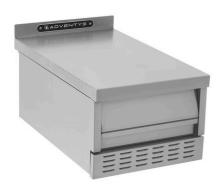

## **Neutral**

- Flexible placement options
- Removable feet for attaching to cupboards or fridges
- Compatible with various kitchen setups for improved functionality and aesthetics.