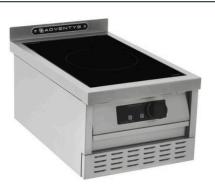

### 1 and 2 Zones Induction

- Flexible placement options
- Removable feet for attaching to cupboards or fridges
- Manual temperature setting from 30°C to 250°C
- Power settings range from 25W to 3600W/3000W