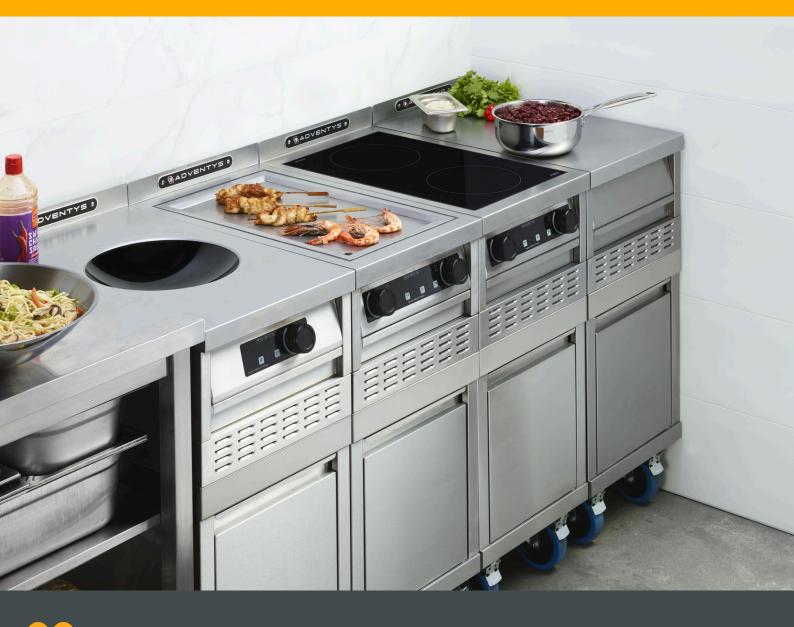

# Adventys Counter Line

Electric Precise Flexible Fast

# PHOENIKS

### Wok

- Flexible placement options
- Removable feet for attaching to cupboards or fridges
- Power settings range from 50W to 3600W
- · Wok pan included

### 1 and 2 Zones Induction

- Flexible placement options
- Removable feet for attaching to cupboards or fridges
- Manual temperature setting from 30°C to 250°C
- Power settings range from 25W to 3600W/3000W

### **Plancha**

- Flexible placement options
- Removable feet for attaching to cupboards or fridges
- Manual temperature setting from 60°C to 250°C

## **Neutral**

- Flexible placement options
- Removable feet for attaching to cupboards or fridges
- Compatible with various kitchen setups for improved functionality and aesthetics.