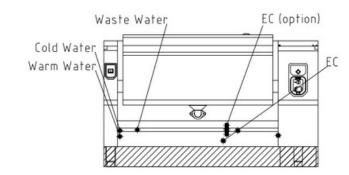

 $(\mathbf{f})$ 

(0)

(ທີ)

| 1600 x 750 x 850   |
|--------------------|
| 1023 x 315 x 543   |
| 150                |
| 49                 |
| 390 (with Options) |
| 36.7               |
| 3 x 64             |
| 415 3 phase AC     |
| IPX 6              |
|                    |