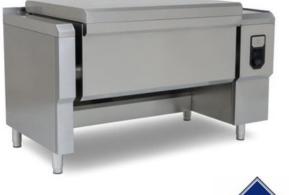

## FLEXICHEF SIZE 3 DEEP (150L) MODEL NO: FCEKMP133D

FlexiChef ®- Outstanding productivity and excellent food quality.

## Product Advantages:

- MaxPower available.
- MagicPilot Robust, wear-free, capacitive true colour touch screen.
- AutoChef Automatic cooking in 10 cooking categories from Meat to Perfection (regeneration)
- Manual operation Allow you the freedom to prepare a wide variety of dishes according to your own wishes and requirements.
- Turbo PowerBlock Pan bottoms with intelligent heating system (energy saving and efficient).
- SpaceClean (Option) automatic cleaning system for skillet pans and lids.
- ReadyXpress High speed in the production process.
- FlexiZone Simultaneous frying on up to 3 zones
- OpenXpress Pressure reduction is possible in at least one minute.
- Integrated Hand Shower
- Automatic filling and emptying.
- Automatic lid opening and closing.
- Option of control panel on left or right side.