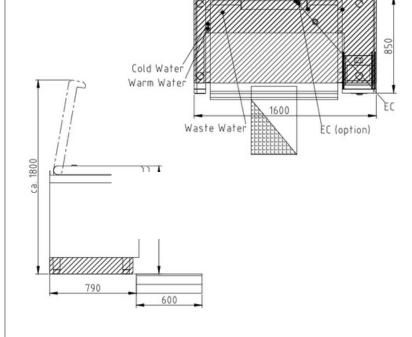

 $(\mathbf{f})$ 

(0)

(ທີ)

| 1600 x 750 x 850   |
|--------------------|
| 1023 x 315 x 543   |
| 150                |
| 49                 |
| 390 (with Options) |
| 36.7               |
| 3 x 64             |
| 415 3 phase AC     |
| IPX 6              |
|                    |