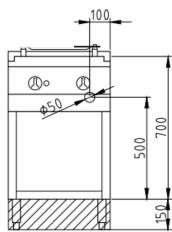

## Installation requirements:

• Electrical power provided by customer.

| Technical Data:               |                    |
|-------------------------------|--------------------|
| Width x Height x Depth (mm):  | 600 x 700 x 850 mm |
| Effective area:               | 1                  |
| Dim.: effect. Area (mm):      | 350 x 350          |
| Diameter (mm):                | 350                |
| Connected load (elect.) (kW): | 5.0                |
| Voltage (V) / EC:             | 415 3 phase AC     |
| Recommended fuses (A):        | 3 x 32             |
| Net weight (kg):              | 48                 |
| Gross weight (kg):            | 55                 |
| Heat emission latent (W):     | 400                |
| Heat emission sensitive (W):  | 350                |
| Type of protection:           | IPX5               |