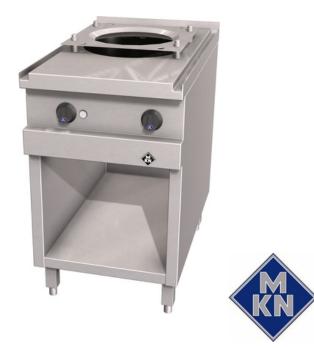

## Product Advantages:

- Heating by high output surface induction generators for fast energy transmission.
- Saves energy due to high efficiency.
- Housing made completely of stainless steel.
- Electronic, energy saving saucepan recognition system as standard.
- Infinitely variable heating power.
- Appliance feet are adjustable in height.
- Completely wired internally.
- Body is buckling resistant.

## Installation requirements:

• Electrical power provided by customer.

| Technical Data:               |                    |
|-------------------------------|--------------------|
| Width x Height x Depth (mm):  | 600 x 700 x 850 mm |
| Effective area:               | 1                  |
| Dim.: effect. Area (mm):      | 350 x 350          |
| Diameter (mm):                | 350                |
| Connected load (elect.) (kW): | 5.0                |
| Voltage (V) / EC:             | 415 3 phase AC     |
| Recommended fuses (A):        | 3 x 32             |
| Net weight (kg):              | 48                 |
| Gross weight (kg):            | 55                 |
| Heat emission latent (W):     | 400                |
| Heat emission sensitive (W):  | 350                |
| Type of protection:           | IPX5               |