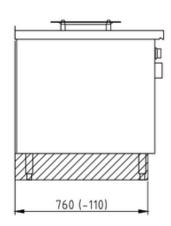

## Installation requirements:

• Electrical power provided by customer.

| Technical Data:               |                    |
|-------------------------------|--------------------|
| Width x Height x Depth (mm):  | 600 x 700 x 850 mm |
| Effective area:               | 1                  |
| Dim.: effect. Area (mm):      | 350 x 350          |
| Diameter (mm):                | 350                |
| Connected load (elect.) (kW): | 5.0                |
| Voltage (V) / EC:             | 415 3 phase AC     |
| Recommended fuses (A):        | 3 x 32             |
| Net weight (kg):              | 48                 |
| Gross weight (kg):            | 55                 |
| Heat emission latent (W):     | 400                |
| Heat emission sensitive (W):  | 350                |
| Type of protection:           | IPX5               |