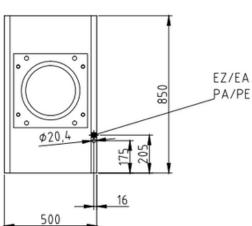

## Installation requirements:

• Electrical power provided by customer.

| Technical Data:               |                    |
|-------------------------------|--------------------|
| Width x Height x Depth (mm):  | 600 x 700 x 850 mm |
| Effective area:               | 1                  |
| Dim.: effect. Area (mm):      | 350 x 350          |
| Diameter (mm):                | 350                |
| Connected load (elect.) (kW): | 5.0                |
| Voltage (V) / EC:             | 415 3 phase AC     |
| Recommended fuses (A):        | 3 x 32             |
| Net weight (kg):              | 48                 |
| Gross weight (kg):            | 55                 |
| Heat emission latent (W):     | 400                |
| Heat emission sensitive (W):  | 350                |
| Type of protection:           | IPX5               |