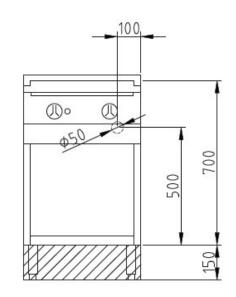

## Installation requirements:

• Electrical supply provided by customer.

| Technical Data:               |                       |
|-------------------------------|-----------------------|
| Width x Height x Depth (mm)   | 500 x 700 (900) x 850 |
| Effective area                | 1                     |
| Dim.: effect. Area (mm)       | 400 x 400             |
| Connected load (elect.) (kW): | 10                    |
| Voltage (V) / EC:             | 415 3 phase AC        |
| Recommended fuses (A):        | 3 x 20                |
| Net weight (kg):              | 48                    |
| Gross weight (kg):            | 55                    |
| Heat emission latent (W):     | 800                   |
| Heat emission sensitive (W):  | 700                   |
| Type of protection:           | IPX5                  |