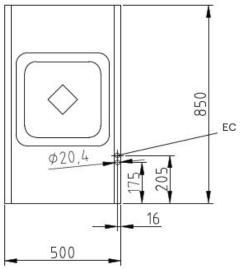

## Installation requirements:

• Electrical supply provided by customer.

| Technical Data:               |                       |
|-------------------------------|-----------------------|
| Width x Height x Depth (mm)   | 500 x 700 (900) x 850 |
| Effective area                | 1                     |
| Dim.: effect. Area (mm)       | 400 x 400             |
| Connected load (elect.) (kW): | 10                    |
| Voltage (V) / EC:             | 415 3 phase AC        |
| Recommended fuses (A):        | 3 x 20                |
| Net weight (kg):              | 48                    |
| Gross weight (kg):            | 55                    |
| Heat emission latent (W):     | 800                   |
| Heat emission sensitive (W):  | 700                   |
| Type of protection:           | IPX5                  |