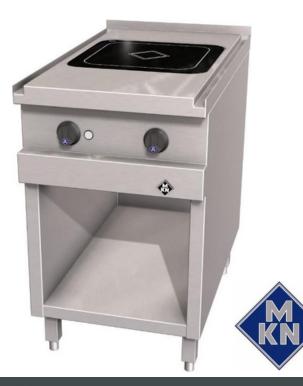

## **Product Advantages:**

- Housing made completely of stainless steel.
- Tightly welded top plate with lateral drain channels for easy cleaning.
- Robust ceramic hob 6 mm thick.
- Flush hob with corner radius for easy cleaning.
- Electronic pan size recognition.
- · High performance and high efficiency.
- Ceramic hob 400 x 400 mm
- Hob with 1 heating zone, 10.0 kW.
- Surface induction generator module 325 x 325 mm.
- Electronic pan size recognition as standard.