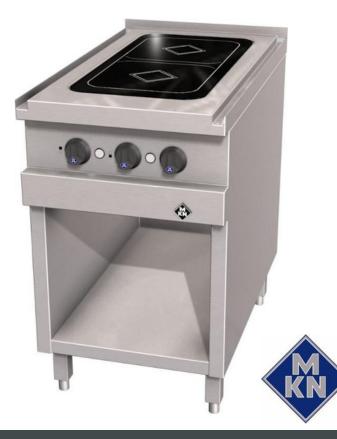

## **PHOENIKS**

MODEL NO: 2023107

## Product Advantages:

- Housing made completely of stainless steel.
- Tightly welded top plate with lateral drain channels for easy cleaning.
- · Robust ceramic hob 6 mm thick.
- Flush hob with corner radius for easy cleaning.
- Electronic pan size recognition.
- · High performance and high efficiency.
- · Ceramic hob with 2 heating zones.
- Surface induction generator module 280 x 290 mm.