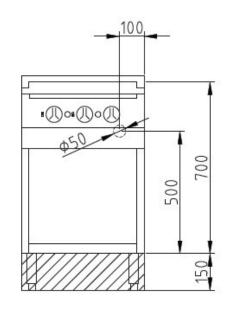

## Installation requirements:

• Electrical supply provided by customer.

| Technical Data:               |                       |
|-------------------------------|-----------------------|
| Width x Height x Depth (mm)   | 500 x 700 (900) x 850 |
| Effective area                | 1                     |
| Dim.: effect. Area (mm)       | 340 x 690             |
| Connected load (elect.) (kW): | 10                    |
| Voltage (V) / EC:             | 415 3 phase AC        |
| Recommended fuses (A):        | 3 x 20                |
| Net weight (kg):              | 63                    |
| Gross weight (kg):            | 70                    |
| Heat emission latent (W):     | 800                   |
| Heat emission sensitive (W):  | 700                   |
| Type of protection:           | IPX5                  |