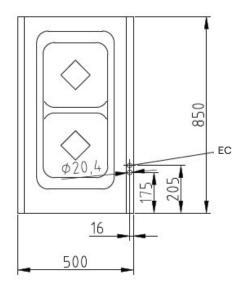

## Installation requirements:

• Electrical supply provided by customer.

| Technical Data:               |                       |
|-------------------------------|-----------------------|
| Width x Height x Depth (mm)   | 500 x 700 (900) x 850 |
| Effective area                | 1                     |
| Dim.: effect. Area (mm)       | 340 x 690             |
| Connected load (elect.) (kW): | 10                    |
| Voltage (V) / EC:             | 415 3 phase AC        |
| Recommended fuses (A):        | 3 x 20                |
| Net weight (kg):              | 63                    |
| Gross weight (kg):            | 70                    |
| Heat emission latent (W):     | 800                   |
| Heat emission sensitive (W):  | 700                   |
| Type of protection:           | IPX5                  |