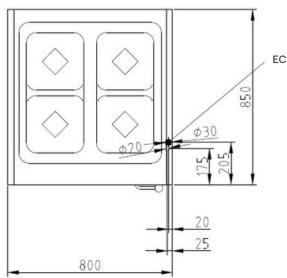

| Technical Data:               |                       |
|-------------------------------|-----------------------|
| Width x Height x Depth (mm)   | 800 x 700 (900) x 850 |
| Effective area                | 1                     |
| Dim.: effect. Area (mm)       | 700 x 690             |
| Connected load (elect.) (kW): | 25.4                  |
| Voltage (V) / EC:             | 415 3 phase AC        |
| Recommended fuses (A):        | 3 x 50                |
| Net weight (kg):              | 146                   |
| Gross weight (kg):            | 159                   |
| Heat emission latent (W):     | 2464                  |
| Heat emission sensitive (W):  | 3290                  |
| Type of protection:           | IPX5                  |