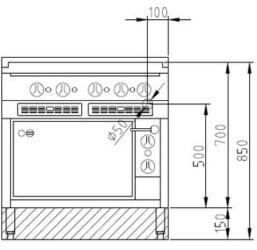

| Technical Data:               |                       |
|-------------------------------|-----------------------|
| Width x Height x Depth (mm)   | 800 x 700 (900) x 850 |
| Effective area                | 1                     |
| Dim.: effect. Area (mm)       | 700 x 690             |
| Connected load (elect.) (kW): | 25.4                  |
| Voltage (V) / EC:             | 415 3 phase AC        |
| Recommended fuses (A):        | 3 x 50                |
| Net weight (kg):              | 146                   |
| Gross weight (kg):            | 159                   |
| Heat emission latent (W):     | 2464                  |
| Heat emission sensitive (W):  | 3290                  |
| Type of protection:           | IPX5                  |