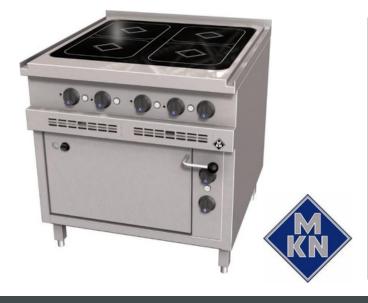

## **PHOENIKS**

**MODEL NO: 2023114** 

## Product Advantages:

- Housing made completely of 304 grade stainless steel.
- Tightly welded top plate with lateral drain channels for easy cleaning.
- Ceramic hob 700 x 690 mm.
- Hob with 4 heating zones, 5.0 kW each.
- Induction generator module 270 mm in diameter.
- Electronic pan size recognition as standard.
- Main switch, induction generator module 200 mm in diameter with control element, contactor, fan, mains connection, IPX5.
- Electric oven: 535 x 670 x 250 mm.
- Direct upper heat, indirect lower heat, 50-300 °C.
- Internal tubular heating element for upper heat.
- Indirect lower heat controllable by a thermostat, with control lamp, control switch and safety temperature thermostat.
- 1 baking tray 2/1 GN, 1 CNS grid 2/1 GN.