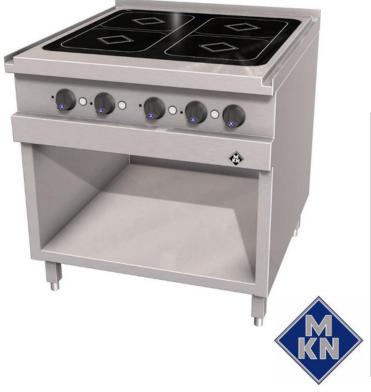

Product Advantages:

- Housing made completely of stainless steel.
- Tightly welded top plate with lateral drain channels for easy cleaning.
- Robust ceramic hob 6 mm thick.
- Flush hob with corner radius for easy cleaning.
- Electronic pan size recognition.
- High performance and high efficiency.
- Hob with 4 heating zones.
- Surface induction generator module 280 x 290 mm.