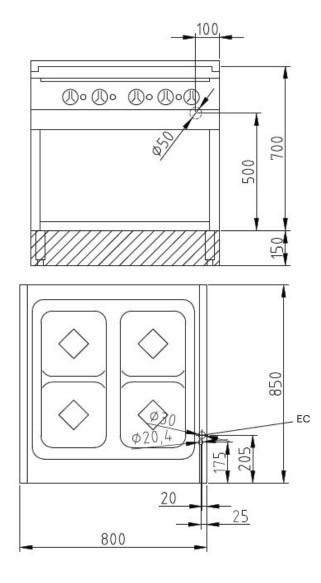

Installation requirements:

• Electrical supply provided by customer.

| Technical Data:               |                       |
|-------------------------------|-----------------------|
| Width x Height x Depth (mm)   | 800 x 700 (900) x 850 |
| Effective area                | 1                     |
| Dim.: effect. Area (mm)       | 700 x 690             |
| Connected load (elect.) (kW): | 20                    |
| Voltage (V) / EC:             | 415 3 phase AC        |
| Recommended fuses (A):        | 3 x 32                |
| Net weight (kg):              | 98                    |
| Gross weight (kg):            | 111                   |
| Heat emission latent (W):     | 1600                  |
| Heat emission sensitive (W):  | 1400                  |
| Type of protection:           | IPX5                  |