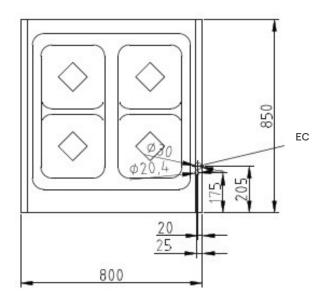

## Product Advantages:

- Housing made completely of stainless steel.
- Tightly welded top plate with latera drain channels for easy cleaning.
- Ceramic hob 700 x 690 mm.
- Hob with 4 heating zones, 5.0 kW each.
- Induction generator module 270 mm in diameter.
- Electronic pan recognition as standard.

## Installation requirements:

• Electrical supply provided by customer.

| Technical Data:               |                       |
|-------------------------------|-----------------------|
| Width x Height x Depth (mm)   | 800 x 700 (900) x 850 |
| Effective area                | 1                     |
| Dim.: effect. Area (mm)       | 700 x 690             |
| Connected load (elect.) (kW): | 20                    |
| Voltage (V) / EC:             | 415 3 phase AC        |
| Recommended fuses (A):        | 3 x 32                |
| Net weight (kg):              | 98                    |
| Gross weight (kg):            | 111                   |
| Heat emission latent (W):     | 1600                  |
| Heat emission sensitive (W):  | 1400                  |
| Type of protection:           | IPX5                  |