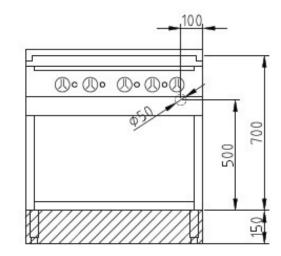

## Installation requirements:

• Electrical supply provided by customer.

| Technical Data:               |                       |
|-------------------------------|-----------------------|
| Width x Height x Depth (mm)   | 800 x 700 (900) x 850 |
| Effective area                | 1                     |
| Dim.: effect. Area (mm)       | 700 x 690             |
| Connected load (elect.) (kW): | 20                    |
| Voltage (V) / EC:             | 415 3 phase AC        |
| Recommended fuses (A):        | 3 x 32                |
| Net weight (kg):              | 98                    |
| Gross weight (kg):            | 111                   |
| Heat emission latent (W):     | 1600                  |
| Heat emission sensitive (W):  | 1400                  |
| Type of protection:           | IPX5                  |