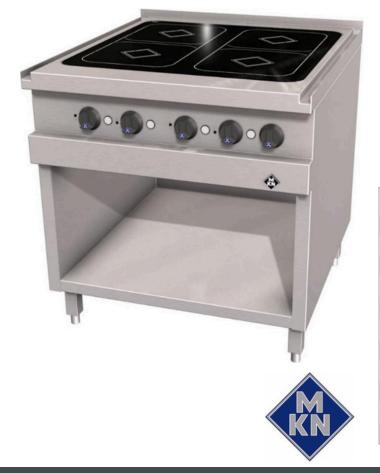

## Product Advantages:

- Housing made completely of stainless steel.
- Tightly welded top plate with latera drain channels for easy cleaning.
- Ceramic hob 700 x 690 mm.
- Hob with 4 heating zones, 5.0 kW each.
- Induction generator module 270 mm in diameter.
- Electronic pan recognition as standard.