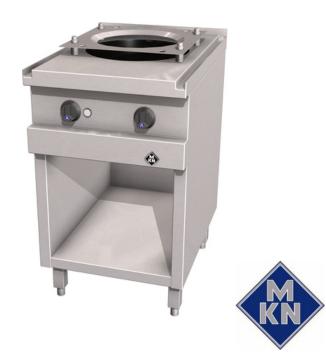

## ELECTRIC RANGE WOK INDUCTION OPTIMA 700 MODEL NO: 10010353

## Product Advantages:

- Heating by high output surface induction generators for fast energy transmission.
- Saves energy due to high efficiency.
- Electronic, energy saving saucepan recognition system as standard.
- Infinitely variable heating power.
- Appliance feet are adjustable in height.
- Completely wired internally.
- Body is buckling resistant.