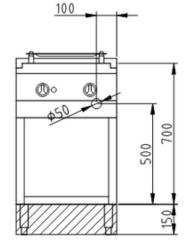

## Installation requirements:

• Electrical power provided by customer.

| Technical Data:               |                    |
|-------------------------------|--------------------|
| Width x Height x Depth (mm):  | 500 x 700 x 700 mm |
| Effective area:               | 1                  |
| Dim.: effect. Area (mm):      | 350 x 350          |
| Diameter (mm):                | 350                |
| Connected load (elect.) (kW): | 5.0                |
| Voltage (V) / EC:             | 415 3 phase AC     |
| Recommended fuses (A):        | 3 x 32             |
| Net weight (kg):              | 42                 |
| Gross weight (kg):            | 47                 |
| Heat emission latent (W):     | 400                |
| Heat emission sensitive (W):  | 350                |
| Type of protection:           | IPX5               |