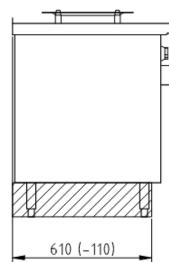

## Installation requirements:

• Electrical power provided by customer.

| Technical Data:               |                    |
|-------------------------------|--------------------|
| Width x Height x Depth (mm):  | 500 x 700 x 700 mm |
| Effective area:               | 1                  |
| Dim.: effect. Area (mm):      | 350 x 350          |
| Diameter (mm):                | 350                |
| Connected load (elect.) (kW): | 5.0                |
| Voltage (V) / EC:             | 415 3 phase AC     |
| Recommended fuses (A):        | 3 x 32             |
| Net weight (kg):              | 42                 |
| Gross weight (kg):            | 47                 |
| Heat emission latent (W):     | 400                |
| Heat emission sensitive (W):  | 350                |
| Type of protection:           | IPX5               |