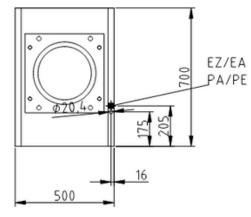

## Installation requirements:

• Electrical power provided by customer.

| Technical Data:               |                    |
|-------------------------------|--------------------|
| Width x Height x Depth (mm):  | 500 x 700 x 700 mm |
| Effective area:               | 1                  |
| Dim.: effect. Area (mm):      | 350 x 350          |
| Diameter (mm):                | 350                |
| Connected load (elect.) (kW): | 5.0                |
| Voltage (V) / EC:             | 415 3 phase AC     |
| Recommended fuses (A):        | 3 x 32             |
| Net weight (kg):              | 42                 |
| Gross weight (kg):            | 47                 |
| Heat emission latent (W):     | 400                |
| Heat emission sensitive (W):  | 350                |
| Type of protection:           | IPX5               |