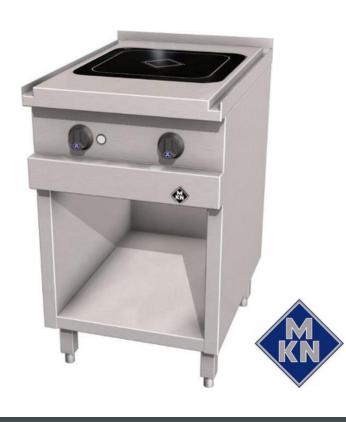

## **PHOENIKS**

MODEL NO: 2123111

## Product Advantages:

- Housing made completely of stainless steel.
- Visible surfaces with polished and stain finish, 320 grit.
- Tightly welded top plate with lateral drain channels for easy cleaning.
- Ceramic hob 400 x 400 mm.
- Hob with 1 heating zone, 10 kW.
- Cooking zones 325 x 325 mm.
- Electronic pan size recognition as standard.
- PT 1000 protection against overheating.