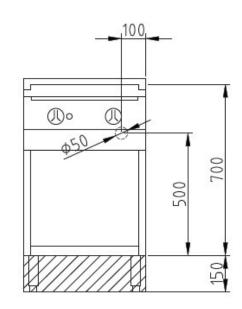

## <u>Installation requirements:</u>

Electrical supply provided by customer.

| Technical Data:               |                       |
|-------------------------------|-----------------------|
| Width x Height x Depth (mm)   | 500 x 700 (900) x 700 |
| Effective area                | 1                     |
| Dim.: effect. Area (mm)       | 400 x 400             |
| Connected load (elect.) (kW): | 10.0                  |
| Voltage (V) / EC:             | 415 3 phase AC        |
| Recommended fuses (A):        | 3 x 16                |
| Net weight (kg):              | 45                    |
| Gross weight (kg):            | 50                    |
| Heat emission latent (W):     | 800                   |
| Heat emission sensitive (W):  | 700                   |
| Type of protection:           | IPX5                  |