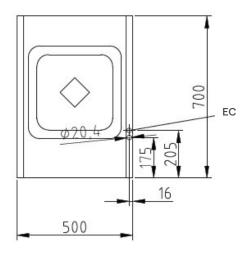

## <u>Installation requirements:</u>

Electrical supply provided by customer.

| Technical Data:               |                       |
|-------------------------------|-----------------------|
| Width x Height x Depth (mm)   | 500 x 700 (900) x 700 |
| Effective area                | 1                     |
| Dim.: effect. Area (mm)       | 400 x 400             |
| Connected load (elect.) (kW): | 10.0                  |
| Voltage (V) / EC:             | 415 3 phase AC        |
| Recommended fuses (A):        | 3 x 16                |
| Net weight (kg):              | 45                    |
| Gross weight (kg):            | 50                    |
| Heat emission latent (W):     | 800                   |
| Heat emission sensitive (W):  | 700                   |
| Type of protection:           | IPX5                  |