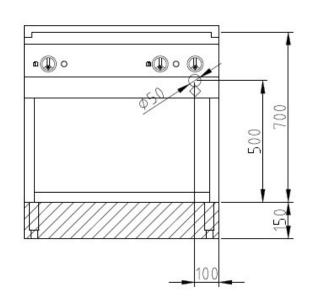

## <u>Installation requirements:</u>

• Electrical supply provided by customer.

| Technical Data:               |                       |
|-------------------------------|-----------------------|
| Width x Height x Depth (mm)   | 800 x 700 (900) x 700 |
| Effective area                | 2                     |
| Dim.: effect. Area (mm)       | 690 x 340             |
| Connected load per zone (kW): | 5.0                   |
| Connected load (elect.) (kW): | 10.0                  |
| Voltage (V) / EC:             | 415 3 phase AC        |
| Recommended fuses (A):        | 3 x 16                |
| Type of protection:           | IPX5                  |