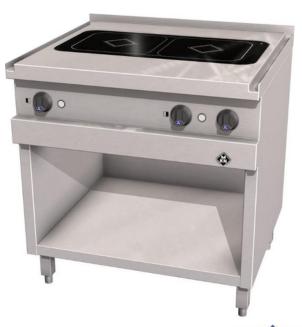

## **Product Advantages:**

- Housing made completely of stainless steel.
- Visible surfaces with polished and stain finish, 320 grit.
- Tightly welded top plate with lateral drain channels for easy cleaning.
- Ceramic hob 305 x 540 mm.
- Hob with two heating zones, 3.5 kW each.
- · Cooking zones 200 mm in diameter.
- Electronic pan size recognition as standard.
- PT 1000 protection against overheating.