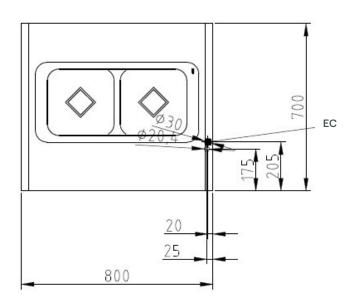

## <u>Installation requirements:</u>

• Electrical supply provided by customer.

| Technical Data:               |                       |
|-------------------------------|-----------------------|
| Width x Height x Depth (mm)   | 800 x 700 (900) x 700 |
| Effective area                | 2                     |
| Dim.: effect. Area (mm)       | 690 x 340             |
| Connected load per zone (kW): | 5.0                   |
| Connected load (elect.) (kW): | 10.0                  |
| Voltage (V) / EC:             | 415 3 phase AC        |
| Recommended fuses (A):        | 3 x 16                |
| Type of protection:           | IPX5                  |