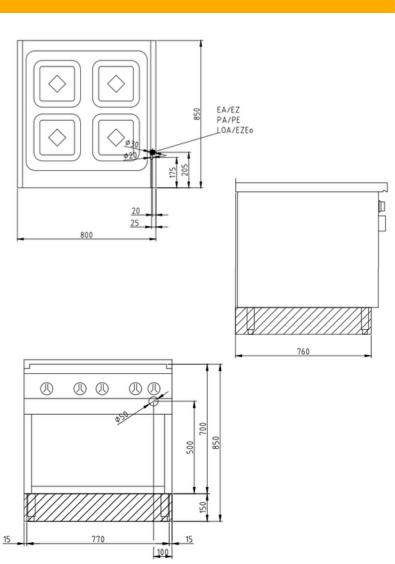

## Installation requirements:

• Electrical power provided by customer.

 $(\mathbf{f})$ 

 $(\bigcirc)$ 

(ທີ)

| Technical Data:               |                 |
|-------------------------------|-----------------|
| Width x Height x Depth (mm)   | 800 x 700 x 850 |
| Effective area                | 1               |
| Dim.: effect. Area (mm)       | 700 x 690       |
| Connected load (elect.) (kW): | 16              |
| Voltage (V) / EC:             | 415 3 phase AC  |
| Recommended fuses (A):        | 3 x 32          |
| Frequency Range (Hz):         | 50              |
| Net weight (kg):              | 72              |
| Gross Weight (kg):            | 80              |
| Heat emission latent (W):     | 1280            |
| Heat emission sensitive (W):  | 3200            |
| Type of protection:           | IPX5            |