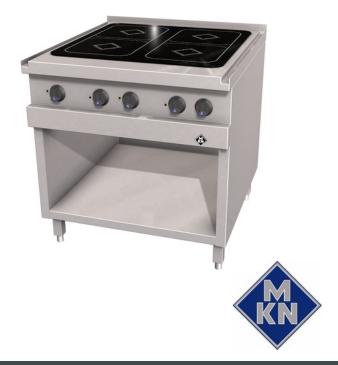

## ELECTRIC CERAMIC RANGE VITRO 4 X 270 OPTIMA 850 MODEL NO: 2023405

Product Advantages:

- Protection against overheating by automatic power resetting.
- Energy saving, electronic saucepan recognition system which can be switched to manual operation.
- Housing made completely of stainless steel.
- Infinitely variable temperature control for each cooking zone.
- Appliance feet which are adjustable in height.
- Easy to clean.
- Body is buckling resistant, selfsupporting, closed construction with side walls, rear wall and bottom.