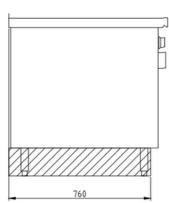

## Installation requirements:

• Electrical power provided by customer.

| Technical Data:               |                    |
|-------------------------------|--------------------|
| Width x Height x Depth (mm)   | 800 x 700 x 850 mm |
| Effective area                | 1                  |
| Dim.: effect. Area (mm)       | 700 x 540          |
| Connected load (elect.) (kW): | 21,4               |
| Voltage (V) / EC:             | 415 3 phase AC     |
| Recommended fuses (A):        | 3 x 32             |
| Frequency Range (Hz):         | 50/60              |
| Net weight (kg):              | 118                |
| Gross weight (kg):            | 126                |
| Heat emission latent (W):     | 2144               |
| Heat emission sensitive (W):  | 5090               |
| Type of protection:           | IPX5               |