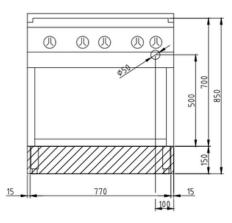

## Installation requirements:

• Electrical power provided by customer.

| Technical Data:               |                    |
|-------------------------------|--------------------|
| Width x Height x Depth (mm)   | 800 x 700 x 850 mm |
| Effective area                | 1                  |
| Dim.: effect. Area (mm)       | 700 x 540          |
| Connected load (elect.) (kW): | 21,4               |
| Voltage (V) / EC:             | 415 3 phase AC     |
| Recommended fuses (A):        | 3 x 32             |
| Frequency Range (Hz):         | 50/60              |
| Net weight (kg):              | 118                |
| Gross weight (kg):            | 126                |
| Heat emission latent (W):     | 2144               |
| Heat emission sensitive (W):  | 5090               |
| Type of protection:           | IPX5               |