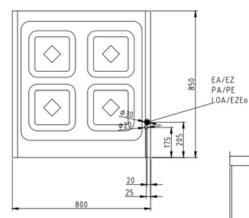

## Installation requirements:

• Electrical power provided by customer.

| Technical Data:               |                    |
|-------------------------------|--------------------|
| Width x Height x Depth (mm)   | 800 x 700 x 850 mm |
| Effective area                | 1                  |
| Dim.: effect. Area (mm)       | 700 x 540          |
| Connected load (elect.) (kW): | 21,4               |
| Voltage (V) / EC:             | 415 3 phase AC     |
| Recommended fuses (A):        | 3 x 32             |
| Frequency Range (Hz):         | 50/60              |
| Net weight (kg):              | 118                |
| Gross weight (kg):            | 126                |
| Heat emission latent (W):     | 2144               |
| Heat emission sensitive (W):  | 5090               |
| Type of protection:           | IPX5               |