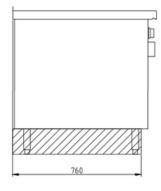

## Installation requirements:

Electrical power provided by customer.

| Technical Data:               |                 |
|-------------------------------|-----------------|
| Width x Height x Depth (mm)   | 500 x 700 x 850 |
| Effective area                | 1               |
| Dim.: effect. Area (mm)       | 340 x 690       |
| Connected load (elect.) (kW): | 8               |
| Voltage (V) / EC:             | 415 3 phase AC  |
| Recommended fuses (A):        | 3 x 32          |
| Frequency Range (Hz):         | 50              |
| Net Weight (kg):              | 58              |
| Gross Weight (kg):            | 67              |
| Heat emission latent (W):     | 640             |
| Heat emission sensitive (W):  | 1600            |
| Type of protection:           | IPX5            |