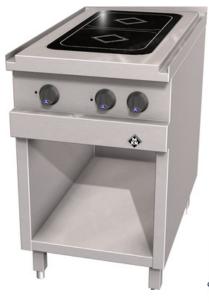

## **Product Advantages:**

- Protection against overheating by automatic power resetting.
- Energy saving, electronic saucepan recognition system which can be switched to manual operation.
- Housing made completely of stainless steel.
- Infinitely variable temperature control for each cooking zone.
- Appliance feet which are adjustable in height.
- Easy to clean.
- Body is buckling resistant, selfsupporting, closed construction with side walls, rear wall and bottom.