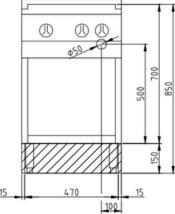

## Installation requirements:

Electrical power provided by customer.

| Technical Data:               |                 |
|-------------------------------|-----------------|
| Width x Height x Depth (mm)   | 500 x 700 x 850 |
| Effective area                | 1               |
| Dim.: effect. Area (mm)       | 340 x 690       |
| Connected load (elect.) (kW): | 8               |
| Voltage (V) / EC:             | 415 3 phase AC  |
| Recommended fuses (A):        | 3 x 32          |
| Frequency Range (Hz):         | 50              |
| Net Weight (kg):              | 58              |
| Gross Weight (kg):            | 67              |
| Heat emission latent (W):     | 640             |
| Heat emission sensitive (W):  | 1600            |
| Type of protection:           | IPX5            |