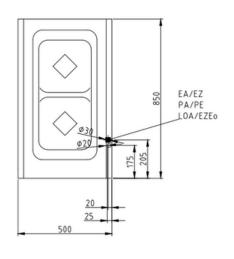

## Installation requirements:

Electrical power provided by customer.

| Technical Data:               |                 |
|-------------------------------|-----------------|
| Width x Height x Depth (mm)   | 500 x 700 x 850 |
| Effective area                | 1               |
| Dim.: effect. Area (mm)       | 340 x 690       |
| Connected load (elect.) (kW): | 8               |
| Voltage (V) / EC:             | 415 3 phase AC  |
| Recommended fuses (A):        | 3 x 32          |
| Frequency Range (Hz):         | 50              |
| Net Weight (kg):              | 58              |
| Gross Weight (kg):            | 67              |
| Heat emission latent (W):     | 640             |
| Heat emission sensitive (W):  | 1600            |
| Type of protection:           | IPX5            |