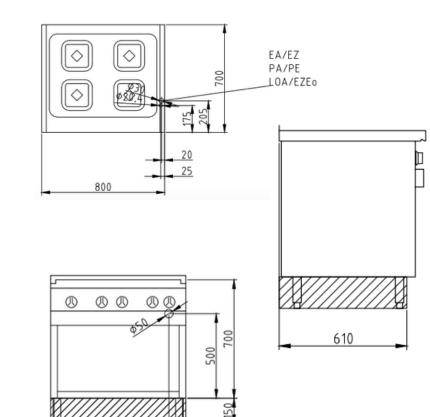

## Technical Data:

15

 $(\mathbf{f})$ 

(0)

(ທີ)

770

| Width x Height x Depth (mm)   | 800 x 700 x 700 |
|-------------------------------|-----------------|
| Effective area                | 4               |
| Dim.: effect. Area (mm)       | 700 x 540       |
| Connected load (elect.) (kW): | 9,2             |
| Voltage (V) / EC:             | 415 3 phase AC  |
| Recommended fuses (A):        | 3 x 32          |
| Net weight (kg):              | 70              |
| Gross Weight (kg):            | 79              |
| Heat emission latent (W):     | 736             |
| Heat emission sensitive (W):  | 1840            |
| Type of protection:           | IPX5            |