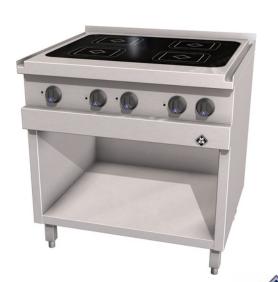

## Product Advantages:

- Protection against overheating by automatic power resetting.
- Completely wired internally.
- Housing made completely of stainless steel.
- Infinitely variable temperature control for each cooking zone.
- Appliance feet which are adjustable in height.
- Easy to clean.
- Body is buckling resistant, selfsupporting, closed construction with side walls, rear wall and bottom.