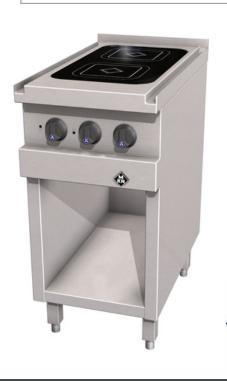

## **Product Advantages:**

- Protection against overheating by automatic power resetting.
- Housing made completely of stainless steel.
- Completely wired internally.
- Infinitely variable temperature control for each cooking zone.
- Appliance feet which are adjustable in height.
- · Easy to clean.
- Body is buckling resistant, selfsupporting, closed construction with side walls, rear wall and bottom.