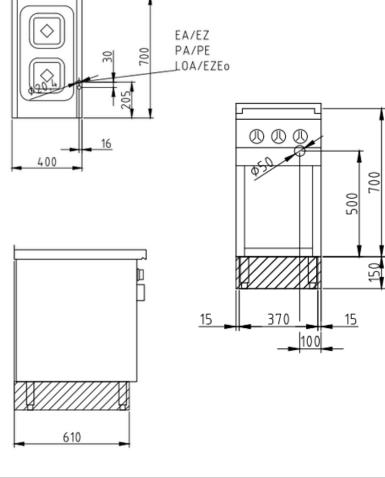

## Installation requirements:

• Electrical power provided by customer.

| Technical Data:               |                 |
|-------------------------------|-----------------|
| Width x Height x Depth (mm)   | 400 x 700 x 700 |
| Effective area                | 2               |
| Dim.: effect. Area (mm)       | 305 x 540       |
| Connected load (elect.) (kW): | 4,6             |
| Voltage (V) / EC:             | 415 3 phase AC  |
| Recommended fuses (A):        | 3 x 32          |
| Net weight (kg):              | 45              |
| Gross Weight (kg):            | 50              |
| Heat emission latent (W):     | 368             |
| Heat emission sensitive (W):  | 920             |
| Type of protection:           | IPX5            |