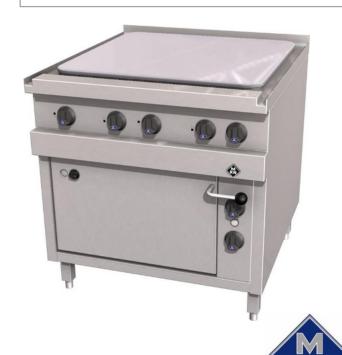

## Product Advantages:

- Hob with 4 heating zones 4.0 kW each, oven 5.4 kW.
- Housing made completely of stainless steel.
- Tightly welded top plate with lateral drain channels for easy cleaning.
- Hob 715 x 705 mm, 18 mm thick.
- Hob made of heat resistant stainless steel or alternatively chrome plated with antireflection coating.
- Highly efficient contact heating elements.
- Easy to clean hob due to corner radii.