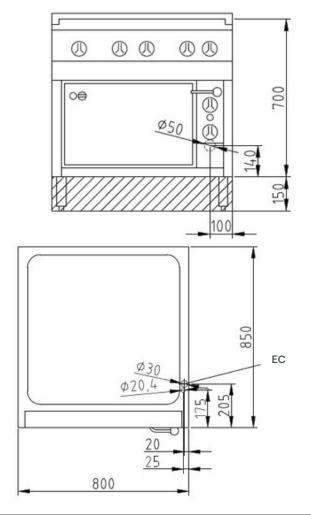

## Installation requirements:

• Electrical supply provided by customer.

| Technical Data:               |                       |
|-------------------------------|-----------------------|
| Width x Height x Depth (mm)   | 800 x 700 (900) x 850 |
| Effective area                | 1                     |
| Dim.: effect. Area (mm)       | 715 x 705             |
| Connected load (elect.) (kW): | 21.4                  |
| Voltage (V) / EC:             | 415 3 phase AC        |
| Recommended fuses (A):        | 3 x 40                |
| Net weight (kg):              | 186                   |
| Gross weight (kg):            | 195                   |
| Heat emission latent (W):     | 2144                  |
| Heat emission sensitive (W):  | 5090                  |
| Type of protection:           | IPX5                  |