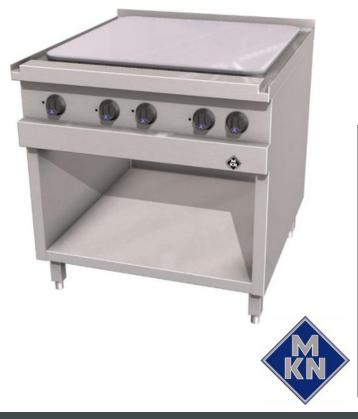

## Product Advantages:

- Hob with 4 heating zones 4.0 kW each.
- Housing made completely of stainless steel.
- Tightly welded top plate with lateral drain channels for easy cleaning.
- Hob 715 x 705 mm, 18 mm thick.
- Hob made of heat resistant stainless steel or alternatively chrome plated with antireflection coating.
- Highly efficient contact heating elements.
- Easy to clean hob due to corner radii.