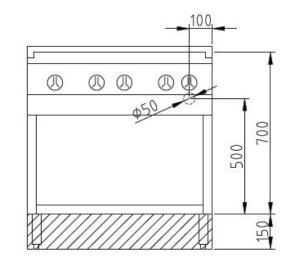

## **Technical Data:**

| Width x Height x Depth (mm)   | 800 x 700 (900) x 850 |
|-------------------------------|-----------------------|
| Effective area                | 1                     |
| Dim.: effect. Area (mm)       | 715 x 705             |
| Connected load (elect.) (kW): | 16                    |
| Voltage (V) / EC:             | 415 3 phase AC        |
| Recommended fuses (A):        | 3 x 32                |
| Net weight (kg):              | 120                   |
| Gross weight (kg):            | 133                   |
| Heat emission latent (W):     | 1280                  |
| Heat emission sensitive (W):  | 3200                  |
| Type of protection:           | IPX5                  |