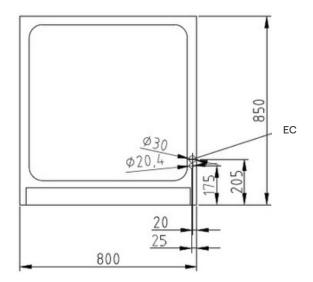

## **Technical Data:**

| Width x Height x Depth (mm)   | 800 x 700 (900) x 850 |
|-------------------------------|-----------------------|
| Effective area                | 1                     |
| Dim.: effect. Area (mm)       | 715 x 705             |
| Connected load (elect.) (kW): | 16                    |
| Voltage (V) / EC:             | 415 3 phase AC        |
| Recommended fuses (A):        | 3 x 32                |
| Net weight (kg):              | 120                   |
| Gross weight (kg):            | 133                   |
| Heat emission latent (W):     | 1280                  |
| Heat emission sensitive (W):  | 3200                  |
| Type of protection:           | IPX5                  |