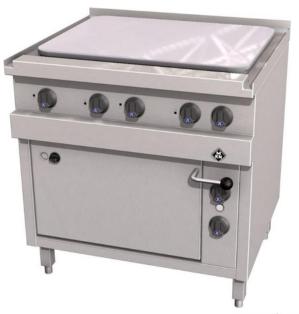

## Product Advantages:

- Hob with 4 heating zones 3.0 kW each, oven 4.55 kW.
- Housing made completely of stainless steel.
- Tightly welded top plate with lateral drain channels for easy cleaning.
- Hob 715 x 555 mm, 18 mm thick.
- Hob made of heat resistant stainless steel or alternatively chrome plated with antireflection coating.
- Highly efficient contact heating elements.
- · Easy to clean hob due to corner radii.