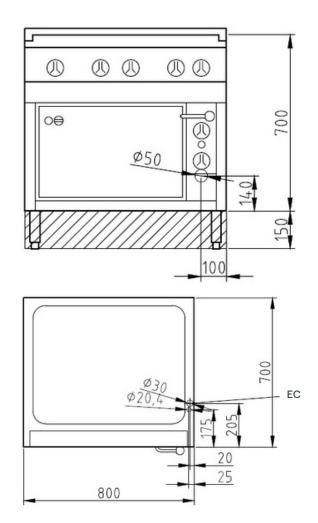

## Installation requirements:

· Electrical supply provided by customer.

| Technical Data:               |                       |
|-------------------------------|-----------------------|
| Width x Height x Depth (mm)   | 800 x 700 (900) x 700 |
| Effective area                | 4                     |
| Dim.: effect. Area (mm)       | 715 x 555             |
| Connected load (elect.) (kW): | 16.55                 |
| Voltage (V) / EC:             | 415 3 phase AC        |
| Recommended fuses (A):        | 3 x 32                |
| Net weight (kg):              | 150                   |
| Gross weight (kg):            | 159                   |
| Heat emission latent (W):     | 1688                  |
| Heat emission sensitive (W):  | 3992                  |
| Type of protection:           | IPX5                  |