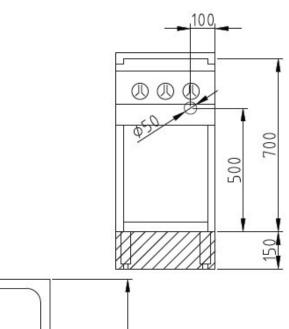

## Installation requirements:

• Electrical supply provided by customer.

| Technical Data:               |                       |
|-------------------------------|-----------------------|
| Width x Height x Depth (mm)   | 400 x 700 (900) x 700 |
| Effective area                | 2                     |
| Dim.: effect. Area (mm)       | 320 x 555             |
| Connected load (elect.) (kW): | 6.0                   |
| Voltage (V) / EC:             | 415 3 phase AC        |
| Recommended fuses (A):        | 3 x 16                |
| Net weight (kg):              | 65                    |
| Gross weight (kg):            | 70                    |
| Heat emission latent (W):     | 480                   |
| Heat emission sensitive (W):  | 1200                  |
| Type of protection:           | IPX5                  |