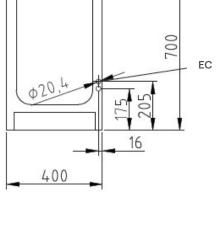

## Installation requirements:

• Electrical supply provided by customer.

| Technical Data:               |                       |
|-------------------------------|-----------------------|
| Width x Height x Depth (mm)   | 400 x 700 (900) x 700 |
| Effective area                | 2                     |
| Dim.: effect. Area (mm)       | 320 x 555             |
| Connected load (elect.) (kW): | 6.0                   |
| Voltage (V) / EC:             | 415 3 phase AC        |
| Recommended fuses (A):        | 3 x 16                |
| Net weight (kg):              | 65                    |
| Gross weight (kg):            | 70                    |
| Heat emission latent (W):     | 480                   |
| Heat emission sensitive (W):  | 1200                  |
| Type of protection:           | IPX5                  |