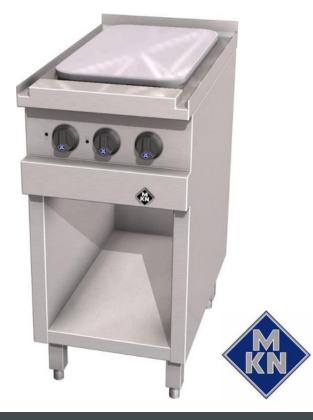

## Product Advantages:

- Hob with 2 heating zones 3.0 kW each.
- Housing made completely stainless steel.
- Tightly welded top plate with lateral drain channels for easy cleaning.
- Hob 320 x 555 mm, 18 mm thick.
- Hob made of heat resistant stainless steel or alternatively chrome plated with antireflection coating.
- Highly efficient contact heating elements.
- Easy to clean hob due to corner radii.