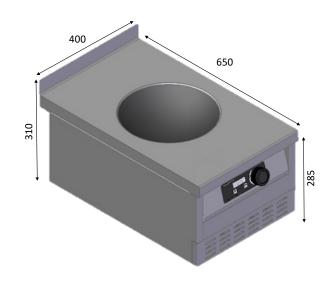

| Technical Data:        |                           |
|------------------------|---------------------------|
| Width x Depth x Height | 400 x 650 x 285/310       |
| Connected load:        | 3.6kW - 240V single phase |
| Recommended fuses (A): | 15A                       |
| Functions              | Manual power setting      |
| Control panel          | Knob + 4 digits display   |
| Cooking surface        | Vitro ceramic wok bowl    |
|                        | format                    |