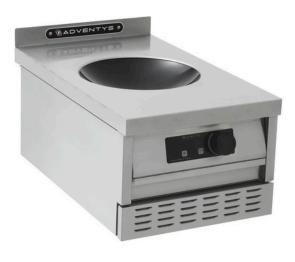

## **Product Advantages:**

- Stainless steel backsplash to improve and facilitate cleaning and reduce the encrustation of dirt on the back of the cabinet.
- High performance "triple skin" filtering on the front face, better cleaning/maintenance accessibility.
- · Wok pan included.
- Free-standing or to be placed on stand, cupboard or fridge: removable feet for easy attachment to cupboard.
- Manual power setting from 50W to 3600W

| Technical Data:        |                           |
|------------------------|---------------------------|
| Width x Depth x Height | 400 x 650 x 285/310       |
| Connected load:        | 3.6kW - 240V single phase |
| Recommended fuses (A): | 15A                       |
| Functions              | Manual power setting      |
| Control panel          | Knob + 4 digits display   |
| Cooking surface        | Vitro ceramic wok bowl    |
|                        | format                    |