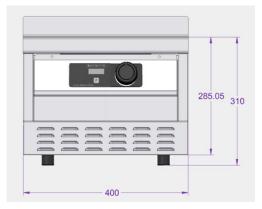

| Technical Data:        |                           |
|------------------------|---------------------------|
| Width x Depth x Height | 400 x 650 x 285/310       |
| Connected load:        | 3.6kW - 240V single phase |
| Recommended fuses (A): | 15A                       |
| Functions              | Manual power setting      |
| Control panel          | Knob + 4 digits display   |
| Cooking surface        | Vitro ceramic wok bowl    |
|                        | format                    |