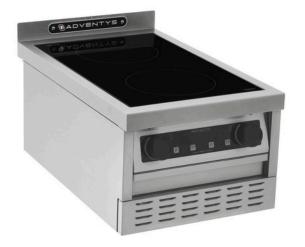

# INDUCTION 2 ZONE MODULE 650 MODEL NO: SK2i

### Product Advantages:

- Stainless steel backsplash to improve and facilitate cleaning and reduce the encrustation of dirt on the back of the cabinet.
- High performance "triple skin" filtering on the front face, better cleaning/maintenance accessibility.
- Free-standing or to be placed on stand, cupboard or fridge: removable feet for easy attachment to cupboard.
- Temperature manual setting from 30°C to 250°C
- Power manual setting from 25W to 3000W.