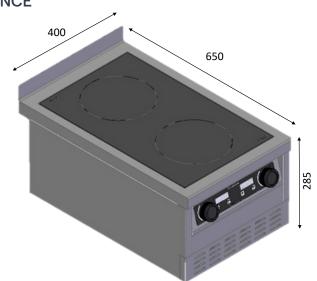

# INDUCTION 2 ZONE MODULE 650 MODEL NO: SK2i

#### Technical Data:

| Width x Depth x Height | 400 x 650 x 285/310        |
|------------------------|----------------------------|
| Connected load:        | 6kW - 240V single phase    |
| Recommended fuses (A): | 25A                        |
| Functions              | Temperature manual setting |
| Control panel          | Knob + Capacitive          |
| Cooking surface        | Vitroceramic glass         |