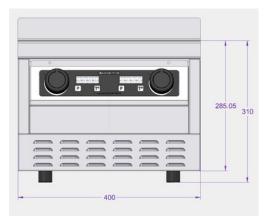

#### Technical Data:

| Width x Depth x Height | 400 x 650 x 285/310        |
|------------------------|----------------------------|
| Connected load:        | 6kW - 240V single phase    |
| Recommended fuses (A): | 25A                        |
| Functions              | Temperature manual setting |
| Control panel          | Knob + Capacitive          |
| Cooking surface        | Vitroceramic glass         |