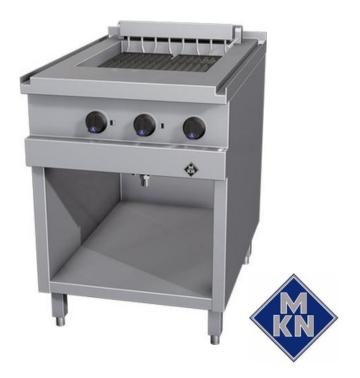

## ELECTRIC CHARGRILL 1 OPTIMA 850 MODEL NO: 10010091

## Product Advantages:

- Cast iron grids
- Housing made completely of stainless steel.
- Tightly welded top plate with lateral drain channels for easy cleaning and maximum hygiene.
- Heating elements can be swivelled completely out for easy cleaning.
- Surface load of heating elements 3.6W/cm2.
- Grill surface 380x420 mm, grate halves can be separately heated.
- Fat collection tray can be filled with water for easier cleaning.