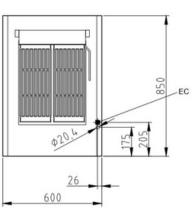

## Product Advantages:

- Cast iron grids
- Housing made completely of stainless steel.
- Tightly welded top plate with lateral drain channels for easy cleaning and maximum hygiene.
- Heating elements can be swivelled completely out for easy cleaning.
- Surface load of heating elements 3.6W/cm2.
- Grill surface 380x420 mm, grate halves can be separately heated.
- Fat collection tray can be filled with water for easier cleaning.

## **Technical Data:**

| 600 x 700 (900) x 850 |
|-----------------------|
| 1                     |
| 380 x 420             |
| 7.0                   |
| 415 3 phase AC        |
| 50                    |
| 3 x 20                |
| 50                    |
| 57                    |
| 1225                  |
| 5600                  |
| IPX5                  |
|                       |