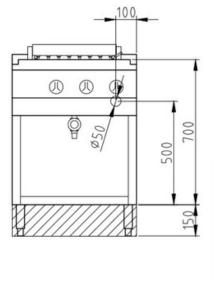

## **Technical Data:**

| 600 x 700 (900) x 850 |
|-----------------------|
| 1                     |
| 380 x 420             |
| 7.0                   |
| 415 3 phase AC        |
| 50                    |
| 3 x 20                |
| 50                    |
| 57                    |
| 1225                  |
| 5600                  |
| IPX5                  |
|                       |