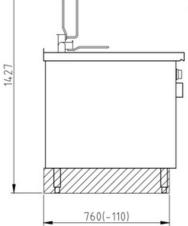

## **Technical Data:**

| 600 x 700 (900) x 850 |
|-----------------------|
| 1                     |
| 380 x 420             |
| 7.0                   |
| 415 3 phase AC        |
| 50                    |
| 3 x 20                |
| 50                    |
| 57                    |
| 1225                  |
| 5600                  |
| IPX5                  |
|                       |