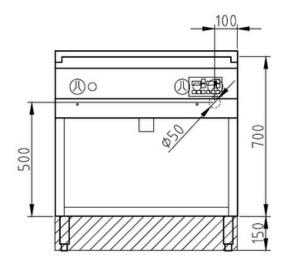

## Installation requirements:

• Electrical supply provided by customer.

| Technical Data:               |                       |
|-------------------------------|-----------------------|
| Width x Height x Depth (mm)   | 800 x 700 (900) x 850 |
| Effective area                | 1                     |
| Dim.: effect. Area (mm)       | 700 x 100 x 540       |
| Nominal capacity (L):         | 37                    |
| Connected load (elect.) (kW): | 10.8                  |
| Voltage (V) / EC:             | 415 3 phase AC        |
| Recommended fuses (A):        | 3 x 20                |
| Net weight (kg):              | 105                   |
| Gross weight (kg):            | 118                   |
| Heat emission latent (W):     | 4320                  |
| Heat emission sensitive (W):  | 4860                  |
| Type of protection:           | IPX5                  |