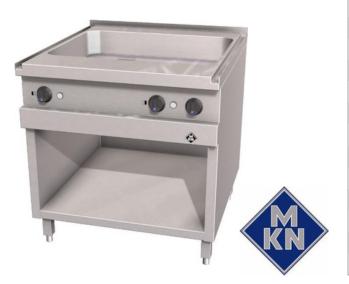

ELECTRIC GRIDDLE PAN 2 SUPRA OPTIMA 850 MODEL NO: 2022509

## Product Advantages:

- Housing made completely of stainless steel.
- Multifunctional unit for frying, cooking, steaming and stewing.
- 37 litres capacity.
- Housing made completely of stainless steel.
- Tightly welded top plate with lateral drain channels for easy cleaning.
- SUPRA heating system for greater heating capacity and even heat distribution
- Shorter heating up times and a longer service life of heating elements.
- Appliance with two separate heating zones.
- Frying pan made completely of stainless steel.
- Smoothly polished frying surface made of PowerBlock special sandwich material.
- Frying surface 700 x 540, 100 mm deep.
- Supplied ready for connection to a power optimising system.