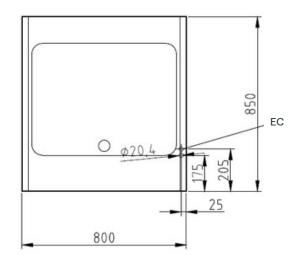

## Installation requirements:

• Electrical supply provided by customer.

| Technical Data:               |                       |
|-------------------------------|-----------------------|
| Width x Height x Depth (mm)   | 800 x 700 (900) x 850 |
| Effective area                | 1                     |
| Dim.: effect. Area (mm)       | 700 x 100 x 540       |
| Nominal capacity (L):         | 37                    |
| Connected load (elect.) (kW): | 10.8                  |
| Voltage (V) / EC:             | 415 3 phase AC        |
| Recommended fuses (A):        | 3 x 20                |
| Net weight (kg):              | 105                   |
| Gross weight (kg):            | 118                   |
| Heat emission latent (W):     | 4320                  |
| Heat emission sensitive (W):  | 4860                  |
| Type of protection:           | IPX5                  |