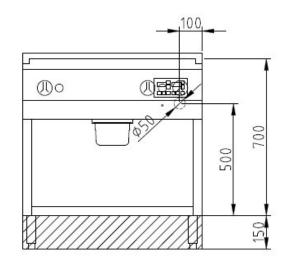

• Electrical supply provided by customer.

| Technical Data:               |                       |
|-------------------------------|-----------------------|
| Width x Height x Depth (mm)   | 800 x 700 (900) x 850 |
| Effective area                | 1                     |
| Dim.: effect. Area (mm)       | 700 x 540             |
| Connected load (elect.) (kW): | 10.8                  |
| Voltage (V) / EC:             | 415 3 phase AC        |
| Recommended fuses (A):        | 3 x 20                |
| Net weight (kg):              | 102                   |
| Gross weight (kg):            | 115                   |
| Heat emission latent (W):     | 4320                  |
| Heat emission sensitive (W):  | 3564                  |
| Type of protection:           | IPX5                  |