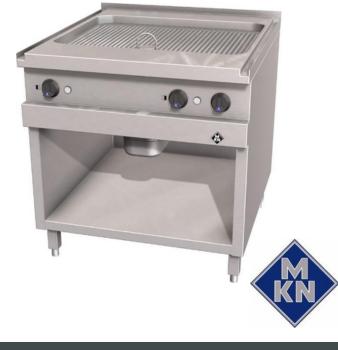

## **Product Advantages:**

- Housing made completely of stainless steel.
- Tightly welded top plate with lateral drain channels for easy cleaning.
- SUPRA heating system-contact heating elements integrated into aluminium blocks ensure greater heating capacity and even heat distribution, shorter heating up times and a longer service life of heating elements.
- · Appliance with two separate heating zones.
- Stainless Steel frying surface 700 x 540mm, full ribbed.
- Fat collecting container approx. 4 litres.
- Supplied ready for connection to a power optimising system.

• Electrical supply provided by customer.

| Technical Data:               |                       |
|-------------------------------|-----------------------|
| Width x Height x Depth (mm)   | 800 x 700 (900) x 850 |
| Effective area                | 1                     |
| Dim.: effect. Area (mm)       | 700 x 540             |
| Connected load (elect.) (kW): | 10.8                  |
| Voltage (V) / EC:             | 415 3 phase AC        |
| Recommended fuses (A):        | 3 x 20                |
| Net weight (kg):              | 102                   |
| Gross weight (kg):            | 115                   |
| Heat emission latent (W):     | 4320                  |
| Heat emission sensitive (W):  | 3564                  |
| Type of protection:           | IPX5                  |