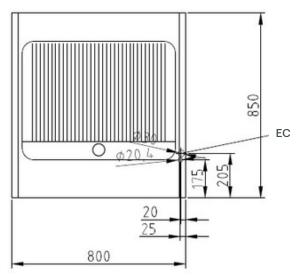

• Electrical supply provided by customer.

| Technical Data:               |                       |
|-------------------------------|-----------------------|
| Width x Height x Depth (mm)   | 800 x 700 (900) x 850 |
| Effective area                | 1                     |
| Dim.: effect. Area (mm)       | 700 x 540             |
| Connected load (elect.) (kW): | 10.8                  |
| Voltage (V) / EC:             | 415 3 phase AC        |
| Recommended fuses (A):        | 3 x 20                |
| Net weight (kg):              | 102                   |
| Gross weight (kg):            | 115                   |
| Heat emission latent (W):     | 4320                  |
| Heat emission sensitive (W):  | 3564                  |
| Type of protection:           | IPX5                  |