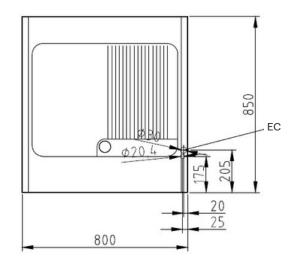

## Electrical supply provided by customer.

Installation requirements:

| Technical Data:               |                       |
|-------------------------------|-----------------------|
| Width x Height x Depth (mm)   | 800 x 700 (900) x 850 |
| Effective area                | 1                     |
| Dim.: effect. Area (mm)       | 700 x 540             |
| Connected load (elect.) (kW): | 10.8                  |
| Voltage (V) / EC:             | 415 3 phase AC        |
| Recommended fuses (A):        | 3 x 20                |
| Net weight (kg):              | 102                   |
| Gross weight (kg):            | 115                   |
| Heat emission latent (W):     | 4320                  |
| Heat emission sensitive (W):  | 3564                  |
| Type of protection:           | IPX5                  |