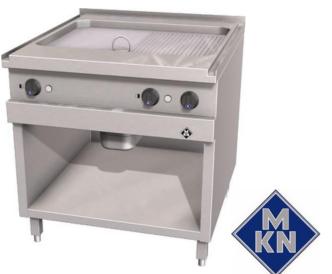

## Product Advantages:

- Housing made completely of stainless steel.
- Tightly welded top plate with lateral drain channels for easy cleaning.
- SUPRA heating system-contact heating elements integrated into aluminium blocks ensure greater heating capacity and even heat distribution, shorter heating up times and a longer service life of heating elements.
- Appliance with two separate heating zones.
- Stainless Steel frying surface 700 x 540mm, half ribbed.
- Fat collecting container approx. 4 litres.
- Supplied ready for connection to a power optimising system.