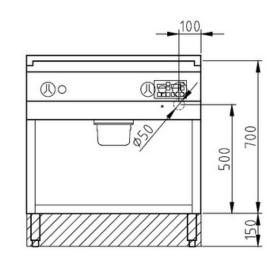

## Electrical supply provided by customer.

Installation requirements:

| Technical Data:               |                       |
|-------------------------------|-----------------------|
| Width x Height x Depth (mm)   | 800 x 700 (900) x 850 |
| Effective area                | 1                     |
| Dim.: effect. Area (mm)       | 700 x 540             |
| Connected load (elect.) (kW): | 10.8                  |
| Voltage (V) / EC:             | 415 3 phase AC        |
| Recommended fuses (A):        | 3 x 20                |
| Net weight (kg):              | 102                   |
| Gross weight (kg):            | 115                   |
| Heat emission latent (W):     | 4320                  |
| Heat emission sensitive (W):  | 3564                  |
| Type of protection:           | IPX5                  |