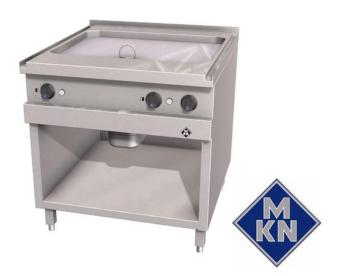

## Product Advantages:

- Housing made completely of stainless steel.
- Tightly welded top plate with lateral drain channels for easy cleaning.
- SUPRA heating system-contact heating elements integrated into aluminium blocks ensure greater heating capacity and even heat distribution, shorter heating up times and a longer service life of heating elements.
- Smoothly polished frying surface made of PowerBlock special sandwich material
- Appliance with two separate heating
- zones.
- Steel frying surface 700 x 540 mm.
- Fat collecting container approx. 4 litres.
- Supplied ready for connection to a power optimising system.