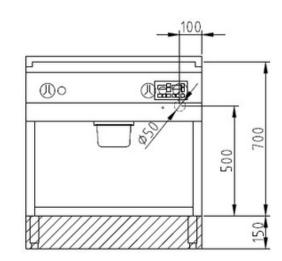

## **Technical Data:**

| Teenmour Butu.                |                       |
|-------------------------------|-----------------------|
| Width x Height x Depth (mm)   | 800 x 700 (900) x 850 |
| Effective area                | 1                     |
| Dim.: effect. Area (mm)       | 700 x 540             |
| Connected load (elect.) (kW): | 10.8                  |
| Voltage (V) / EC:             | 415 3 phase AC        |
| Recommended fuses (A):        | 3 x 20                |
| Net weight (kg):              | 102                   |
| Gross weight (kg):            | 115                   |
| Heat emission latent (W):     | 4320                  |
| Heat emission sensitive (W):  | 3564                  |
| Type of protection:           | IPX5                  |