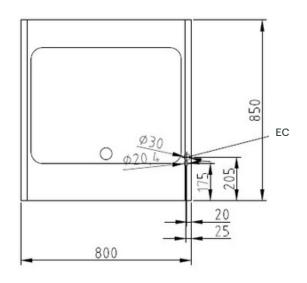

## **Technical Data:**

| Teenmour Butu.                |                       |
|-------------------------------|-----------------------|
| Width x Height x Depth (mm)   | 800 x 700 (900) x 850 |
| Effective area                | 1                     |
| Dim.: effect. Area (mm)       | 700 x 540             |
| Connected load (elect.) (kW): | 10.8                  |
| Voltage (V) / EC:             | 415 3 phase AC        |
| Recommended fuses (A):        | 3 x 20                |
| Net weight (kg):              | 102                   |
| Gross weight (kg):            | 115                   |
| Heat emission latent (W):     | 4320                  |
| Heat emission sensitive (W):  | 3564                  |
| Type of protection:           | IPX5                  |