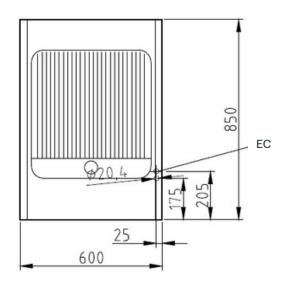

## Installation requirements:

• Electrical supply provided by customer.

| Technical Data:               |                       |
|-------------------------------|-----------------------|
| Width x Height x Depth (mm)   | 600 x 700 (900) x 850 |
| Effective area                | 1                     |
| Dim.: effect. Area (mm)       | 500 x 540             |
| Connected load (elect.) (kW): | 7.2                   |
| Voltage (V) / EC:             | 415 3 phase AC        |
| Recommended fuses (A):        | 3 x 16                |
| Net weight (kg):              | 77                    |
| Gross weight (kg):            | 86                    |
| Heat emission latent (W):     | 2880                  |
| Heat emission sensitive (W):  | 2376                  |
| Type of protection:           | IPX5                  |