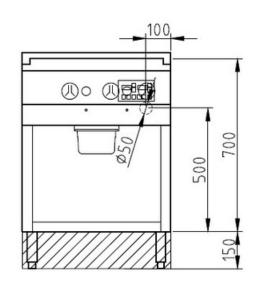

## Installation requirements:

• Electrical supply provided by customer.

| Technical Data:               |                       |
|-------------------------------|-----------------------|
| Width x Height x Depth (mm)   | 600 x 700 (900) x 850 |
| Effective area                | 1                     |
| Dim.: effect. Area (mm)       | 500 x 540             |
| Connected load (elect.) (kW): | 7.2                   |
| Voltage (V) / EC:             | 415 3 phase AC        |
| Recommended fuses (A):        | 3 x 16                |
| Net weight (kg):              | 77                    |
| Gross weight (kg):            | 86                    |
| Heat emission latent (W):     | 2880                  |
| Heat emission sensitive (W):  | 2376                  |
| Type of protection:           | IPX5                  |