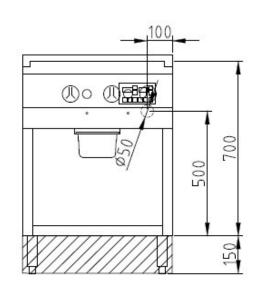

## **Installation requirements:**

· Electrical supply provided by customer.

| Technical Data:               |                       |
|-------------------------------|-----------------------|
| Width x Height x Depth (mm)   | 600 x 700 (900) x 850 |
| Effective area                | 1                     |
| Dim.: effect. Area (mm)       | 500 x 540             |
| Connected load (elect.) (kW): | 7.2                   |
| Voltage (V) / EC:             | 415 3 phase AC        |
| Recommended fuses (A):        | 3 x 20                |
| Net weight (kg):              | 77                    |
| Gross weight (kg):            | 86                    |
| Heat emission latent (W):     | 2880                  |
| Heat emission sensitive (W):  | 2376                  |
| Type of protection:           | IPX5                  |