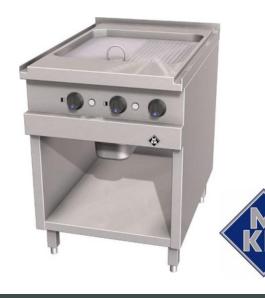

## **Product Advantages:**

- Housing made completely of stainless steel.
- Tightly welded top plate with lateral drain channels for easy cleaning.
- SUPRA heating system-contact heating elements integrated into aluminium blocks ensure greater heating capacity and even heat distribution, shorter heating up times and a longer service life of heating elements.
- · Appliance with two separate heating
- Stainless Steel frying surface 500 x 540mm, half ribbed.
- Fat collecting container approx. 4 litres.
- Equipped for connection to a power optimisation system with potential free contact as standard.