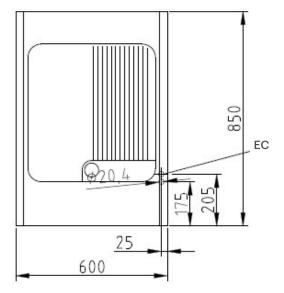

## **Installation requirements:**

· Electrical supply provided by customer.

| Technical Data:               |                       |
|-------------------------------|-----------------------|
| Width x Height x Depth (mm)   | 600 x 700 (900) x 850 |
| Effective area                | 1                     |
| Dim.: effect. Area (mm)       | 500 x 540             |
| Connected load (elect.) (kW): | 7.2                   |
| Voltage (V) / EC:             | 415 3 phase AC        |
| Recommended fuses (A):        | 3 x 20                |
| Net weight (kg):              | 77                    |
| Gross weight (kg):            | 86                    |
| Heat emission latent (W):     | 2880                  |
| Heat emission sensitive (W):  | 2376                  |
| Type of protection:           | IPX5                  |