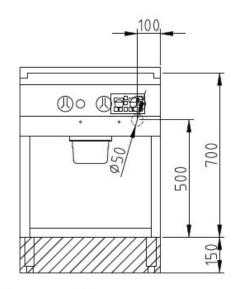

## **Installation requirements:**

• Electrical supply provided by customer.

| Technical Data:               |                       |
|-------------------------------|-----------------------|
| Width x Height x Depth (mm)   | 600 x 700 (900) x 850 |
| Effective area                | 1                     |
| Dim.: effect. Area (mm)       | 500 x 540             |
| Connected load (elect.) (kW): | 7.2                   |
| Voltage (V) / EC:             | 415 3 phase AC        |
| Recommended fuses (A):        | 3 x 20                |
| Net weight (kg):              | 77                    |
| Gross weight (kg):            | 86                    |
| Heat emission latent (W):     | 2880                  |
| Heat emission sensitive (W):  | 2376                  |
| Type of protection:           | IPX5                  |