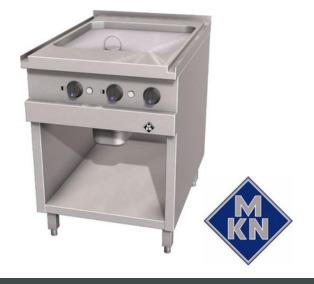

## Product Advantages:

- Housing made completely of stainless steel
- Tightly welded top plate with lateral drain channels for easy cleaning.
- SUPRA heating system-contact heating elements integrated into aluminium blocks ensure greater heating capacity and even heat distribution, shorter heating up times and a longer service life of heating elements.
- Smoothly polished frying surface made of PowerBlock special sandwich material.
- Appliance with two separate heating zones.
- Steel frying surface 500 x 540 mm.
- Fat collecting container approx. 4 litres.
- Supplied ready for connection to a power optimising system.