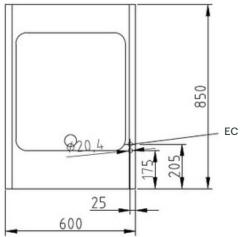

## **Installation requirements:**

• Electrical supply provided by customer.

| Technical Data:               |                       |
|-------------------------------|-----------------------|
| Width x Height x Depth (mm)   | 600 x 700 (900) x 850 |
| Effective area                | 1                     |
| Dim.: effect. Area (mm)       | 500 x 540             |
| Connected load (elect.) (kW): | 7.2                   |
| Voltage (V) / EC:             | 415 3 phase AC        |
| Recommended fuses (A):        | 3 x 20                |
| Net weight (kg):              | 77                    |
| Gross weight (kg):            | 86                    |
| Heat emission latent (W):     | 2880                  |
| Heat emission sensitive (W):  | 2376                  |
| Type of protection:           | IPX5                  |