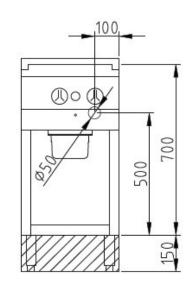

## <u>Installation requirements:</u>

• Electrical supply provided by customer.

MODEL NO: 2021134A

| Technical Data:               |                       |
|-------------------------------|-----------------------|
| Width x Height x Depth (mm)   | 400 x 700 (900) x 850 |
| Effective area                | 1                     |
| Dim.: effect. Area (mm)       | 305 x 540             |
| Connected load (elect.) (kW): | 5.4                   |
| Voltage (V) / EC:             | 415 3 phase AC        |
| Recommended fuses (A):        | 3 x 20                |
| Net weight (kg):              | 59                    |
| Gross weight (kg):            | 67                    |
| Heat emission latent (W):     | 2160                  |
| Heat emission sensitive (W):  | 1782                  |
| Type of protection:           | IPX5                  |