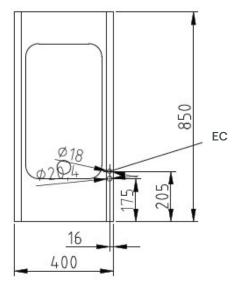

## <u>Installation requirements:</u>

• Electrical supply provided by customer.

MODEL NO: 2021134A

| Technical Data:               |                       |
|-------------------------------|-----------------------|
| Width x Height x Depth (mm)   | 400 x 700 (900) x 850 |
| Effective area                | 1                     |
| Dim.: effect. Area (mm)       | 305 x 540             |
| Connected load (elect.) (kW): | 5.4                   |
| Voltage (V) / EC:             | 415 3 phase AC        |
| Recommended fuses (A):        | 3 x 20                |
| Net weight (kg):              | 59                    |
| Gross weight (kg):            | 67                    |
| Heat emission latent (W):     | 2160                  |
| Heat emission sensitive (W):  | 1782                  |
| Type of protection:           | IPX5                  |