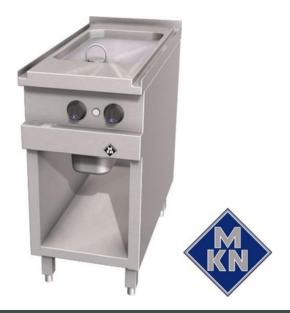

## Product Advantages:

- Housing made completely of stainless steel.
- Tightly welded top plate with lateral drain channels for easy cleaning.
- SUPRA heating system-contact heating elements integrated into aluminium blocks ensure greater heating capacity and even heat distribution, shorter heating up times and a longer service life of heating elements.
- Frying surface of smoothly polished special sandwich material (MKN PowerBlock).
- · Appliance with one regulated heating zone.
- Frying surface 305 x 540 mm.
- Fat collecting container approx. 4 litres.
- Equipped for connection to a power optimisation system with potential free contact as standard.