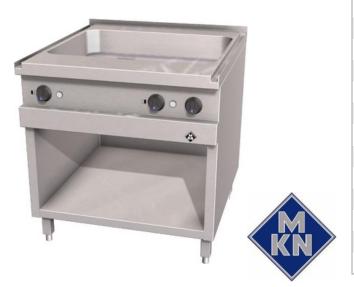

## Product Advantages:

- Multifunctional unit for frying, cooking, steaming and stewing.
- 37 litres capacity.
- Housing made completely of stainless steel.
- Tightly welded top plate with lateral drain channels for easy cleaning.
- SUPRA heating system for greater heating capacity and even heat distribution
- Shorter heating up times and a longer service life of heating elements.
- Appliance with two separate heating zones.
- Frying pan made completely of stainless steel.
- Smoothly polished frying surface made of PowerBlock special sandwich material.
- Frying surface 700 x 540, 100 mm deep.
- Supplied ready for connection to a power optimising system.

Installation requirements:

• Electrical supply provided by customer.

| Technical Data:               |                       |
|-------------------------------|-----------------------|
| Width x Height x Depth (mm)   | 800 x 700 (900) x 700 |
| Effective area                | 1                     |
| Dim.: effect. Area (mm)       | 700 x 100 x 540       |
| Nominal capacity (L):         | 37                    |
| Connected load (elect.) (kW): | 10.8                  |
| Voltage (V) / EC:             | 415 3 phase AC        |
| Recommended fuses (A):        | 3 x 20                |
| Net weight (kg):              | 85                    |
| Gross weight (kg):            | 94                    |
| Heat emission latent (W):     | 4320                  |
| Heat emission sensitive (W):  | 4860                  |
| Type of protection:           | IPX5                  |