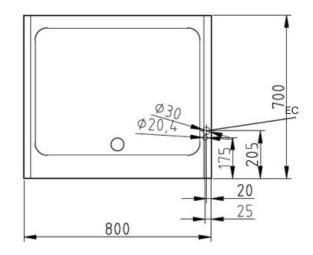

Installation requirements:

• Electrical supply provided by customer.

| Technical Data:               |                       |
|-------------------------------|-----------------------|
| Width x Height x Depth (mm)   | 800 x 700 (900) x 700 |
| Effective area                | 1                     |
| Dim.: effect. Area (mm)       | 700 x 100 x 540       |
| Nominal capacity (L):         | 37                    |
| Connected load (elect.) (kW): | 10.8                  |
| Voltage (V) / EC:             | 415 3 phase AC        |
| Recommended fuses (A):        | 3 x 20                |
| Net weight (kg):              | 85                    |
| Gross weight (kg):            | 94                    |
| Heat emission latent (W):     | 4320                  |
| Heat emission sensitive (W):  | 4860                  |
| Type of protection:           | IPX5                  |