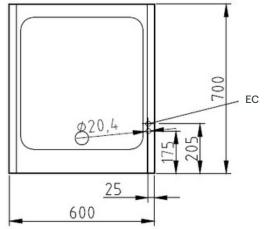

## Installation requirements:

· Electrical supply provided by customer.

| Technical Data:               |                       |
|-------------------------------|-----------------------|
| Width x Height x Depth (mm)   | 600 x 700 (900) x 700 |
| Effective area                | 1                     |
| Dim.: effect. Area (mm)       | 500 x 100 x 540       |
| Nominal capacity (L):         | 26                    |
| Connected load (elect.) (kW): | 7.2                   |
| Voltage (V) / EC:             | 415 3 phase AC        |
| Recommended fuses (A):        | 3 x 16                |
| Net weight (kg):              | 65                    |
| Gross weight (kg):            | 72                    |
| Heat emission latent (W):     | 2880                  |
| Heat emission sensitive (W):  | 3240                  |
| Type of protection:           | IPX5                  |