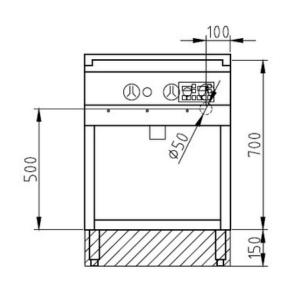

## Installation requirements:

· Electrical supply provided by customer.

| Technical Data:               |                       |
|-------------------------------|-----------------------|
| Width x Height x Depth (mm)   | 600 x 700 (900) x 700 |
| Effective area                | 1                     |
| Dim.: effect. Area (mm)       | 500 x 100 x 540       |
| Nominal capacity (L):         | 26                    |
| Connected load (elect.) (kW): | 7.2                   |
| Voltage (V) / EC:             | 415 3 phase AC        |
| Recommended fuses (A):        | 3 x 16                |
| Net weight (kg):              | 65                    |
| Gross weight (kg):            | 72                    |
| Heat emission latent (W):     | 2880                  |
| Heat emission sensitive (W):  | 3240                  |
| Type of protection:           | IPX5                  |