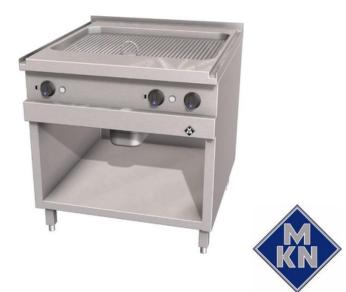

## Product Advantages:

- Housing made completely of stainless steel.
- Tightly welded top plate with lateral drain channels for easy cleaning.
- SUPRA heating system-contact heating elements integrated into aluminium blocks ensure greater heating capacity and even heat distribution, shorter heating up times and a longer service life of heating elements.
- Appliance with two separate heating zones.
- Stainless Steel frying surface 700 x 540 mm, full ribbed.
- Fat collecting container approx. 4 litres.
- Supplied ready for connection to a power optimising system.

## Installation requirements:

• Electrical supply provided by customer.

| Technical Data:               |                       |
|-------------------------------|-----------------------|
| Width x Height x Depth (mm)   | 600 x 700 (900) x 700 |
| Effective area                | 1                     |
| Dim.: effect. Area (mm)       | 500 x 540             |
| Connected load (elect.) (kW): | 10.8                  |
| Voltage (V) / EC:             | 415 3 phase AC        |
| Recommended fuses (A):        | 3 x 20                |
| Net weight (kg):              | 95                    |
| Gross weight (kg):            | 104                   |
| Heat emission latent (W):     | 4320                  |
| Heat emission sensitive (W):  | 3564                  |
| Type of protection:           | IPX5                  |