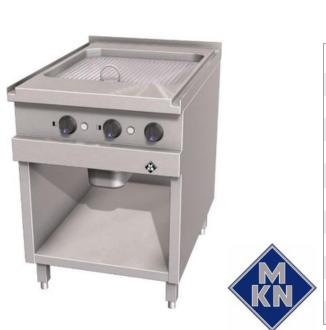

## Product Advantages:

- Housing made completely of stainless steel.
- Tightly welded top plate with lateral drain
- channels for easy cleaning.
- SUPRA heating system-contact heating
- elements integrated into aluminium blocks
- ensure greater heating capacity and even
- heat distribution, shorter heating up times
- and a longer service life of heating
- elements.
- Appliance with two separate heating zones.
- Stainless Steel frying surface 500 x 540 mm,
- full ribbed.
- Fat collecting container approx. 4 litres.
- Equipped for connection to a power
- optimisation system with potential free
- contact as standard.