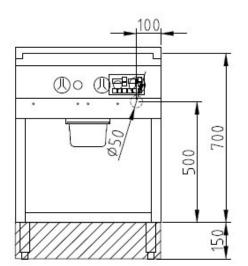

## Installation requirements:

• Electrical supply provided by customer.

| Technical Data:               |                       |
|-------------------------------|-----------------------|
| Width x Height x Depth (mm)   | 600 x 700 (900) x 700 |
| Effective area                | 1                     |
| Dim.: effect. Area (mm)       | 500 x 540             |
| Connected load (elect.) (kW): | 7.2                   |
| Voltage (V) / EC:             | 415 3 phase AC        |
| Recommended fuses (A):        | 3 x 16                |
| Net weight (kg):              | 70                    |
| Gross weight (kg):            | 77                    |
| Heat emission latent (W):     | 2880                  |
| Heat emission sensitive (W):  | 2376                  |
| Type of protection:           | IPX5                  |