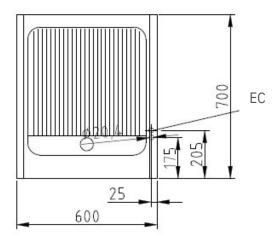

## Installation requirements:

• Electrical supply provided by customer.

| Technical Data:               |                       |
|-------------------------------|-----------------------|
| Width x Height x Depth (mm)   | 600 x 700 (900) x 700 |
| Effective area                | 1                     |
| Dim.: effect. Area (mm)       | 500 x 540             |
| Connected load (elect.) (kW): | 7.2                   |
| Voltage (V) / EC:             | 415 3 phase AC        |
| Recommended fuses (A):        | 3 x 16                |
| Net weight (kg):              | 70                    |
| Gross weight (kg):            | 77                    |
| Heat emission latent (W):     | 2880                  |
| Heat emission sensitive (W):  | 2376                  |
| Type of protection:           | IPX5                  |