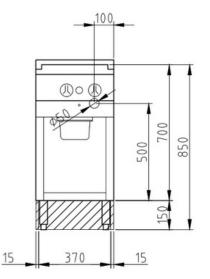

## Installation requirements:

• Electrical supply provided by customer.

 $(\mathbf{f})$ 

| Technical Data:               |                 |
|-------------------------------|-----------------|
| Width x Height x Depth (mm)   | 400 x 700 x 700 |
| Effective area                | 1               |
| Dim.: effect. Area (mm)       | 305 x 540       |
| Connected load (elect.) (kW): | 5.4             |
| Voltage (V) / EC:             | 415 3 phase AC  |
| Recommended fuses (A):        | 3 x 20          |
| Net weight (kg):              | 50              |
| Gross weight (kg):            | 55              |
| Heat emission latent (W):     | 2160            |
| Heat emission sensitive (W):  | 1782            |
| Type of protection:           | IPX5            |