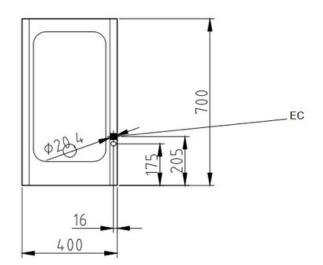

## Installation requirements:

• Electrical supply provided by customer.

 $(\mathbf{f})$ 

| Technical Data:               |                 |
|-------------------------------|-----------------|
| Width x Height x Depth (mm)   | 400 x 700 x 700 |
| Effective area                | 1               |
| Dim.: effect. Area (mm)       | 305 x 540       |
| Connected load (elect.) (kW): | 5.4             |
| Voltage (V) / EC:             | 415 3 phase AC  |
| Recommended fuses (A):        | 3 x 20          |
| Net weight (kg):              | 50              |
| Gross weight (kg):            | 55              |
| Heat emission latent (W):     | 2160            |
| Heat emission sensitive (W):  | 1782            |
| Type of protection:           | IPX5            |