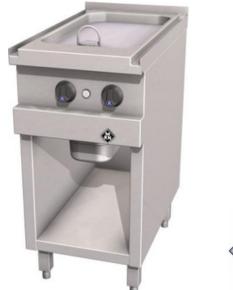

## Product Advantages:

- Housing made completely of stainless steel.
- Tightly welded top plate with lateral drain channels for easy cleaning.
- SUPRA heating system-contact heating elements integrated into aluminium blocks ensure greater heating capacity and even heat distribution, shorter heating up times and a longer service life of heating elements.
- Appliance with two separate heating zones.
- Steel frying surface 305 x 540 mm.
- Chrome nickel steel half ribbed.
- Fat collecting container approx. 4 litres.
- Supplied ready for connection to a power optimising system.