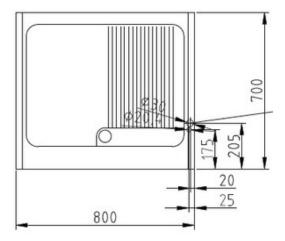

Installation requirements:

• Electrical supply provided by customer.

 $(\mathbf{f})$ 

(0)

(ທີ)

| Technical Data:               |                       |
|-------------------------------|-----------------------|
| Width x Height x Depth (mm)   | 800 x 700 (900) x 700 |
| Effective area                | 1                     |
| Dim.: effect. Area (mm)       | 700 x 540             |
| Connected load (elect.) (kW): | 10.8                  |
| Voltage (V) / EC:             | 415 3 phase AC        |
| Recommended fuses (A):        | 3 x 20                |
| Net weight (kg):              | 95                    |
| Gross weight (kg):            | 104                   |
| Heat emission latent (W):     | 4320                  |
| Heat emission sensitive (W):  | 3564                  |
| Type of protection:           | IPX5                  |