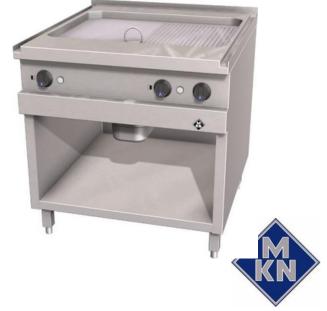

## Product Advantages:

- Housing made completely of stainless steel.
- Tightly welded top plate with lateral drain channels for easy cleaning.
- SUPRA heating system-contact heating elements integrated into aluminium blocks ensure greater heating capacity and even heat distribution, shorter heating up times and a longer service life of heating elements.
- Appliance with two separate heating zones.
- Steel frying surface 700 x 540 mm.
- Chrome nickel steel half ribbed.
- Fat collecting container approx. 4 litres.
- Supplied ready for connection to a power optimising system.

Installation requirements:

• Electrical supply provided by customer.

 $(\mathbf{f})$ 

(0)

(ທີ)

| Technical Data:               |                       |
|-------------------------------|-----------------------|
| Width x Height x Depth (mm)   | 800 x 700 (900) x 700 |
| Effective area                | 1                     |
| Dim.: effect. Area (mm)       | 700 x 540             |
| Connected load (elect.) (kW): | 10.8                  |
| Voltage (V) / EC:             | 415 3 phase AC        |
| Recommended fuses (A):        | 3 x 20                |
| Net weight (kg):              | 95                    |
| Gross weight (kg):            | 104                   |
| Heat emission latent (W):     | 4320                  |
| Heat emission sensitive (W):  | 3564                  |
| Type of protection:           | IPX5                  |