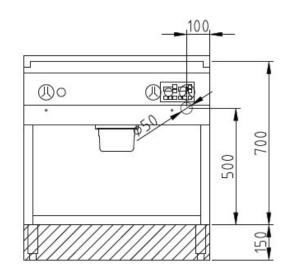

Installation requirements:

• Electrical supply provided by customer.

 $(\mathbf{f})$ 

(0)

(ທີ)

| Technical Data:               |                       |
|-------------------------------|-----------------------|
| Width x Height x Depth (mm)   | 800 x 700 (900) x 700 |
| Effective area                | 1                     |
| Dim.: effect. Area (mm)       | 700 x 540             |
| Connected load (elect.) (kW): | 10.8                  |
| Voltage (V) / EC:             | 415 3 phase AC        |
| Recommended fuses (A):        | 3 x 20                |
| Net weight (kg):              | 95                    |
| Gross weight (kg):            | 104                   |
| Heat emission latent (W):     | 4320                  |
| Heat emission sensitive (W):  | 3564                  |
| Type of protection:           | IPX5                  |