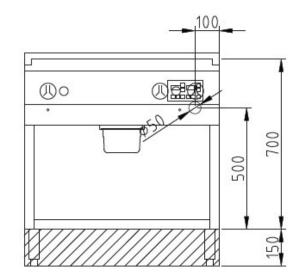

## Installation requirements:

• Electrical supply provided by customer.

| Technical | Data: |
|-----------|-------|
|           |       |

| Width x Height x Depth (mm)   | 800 x 700 (900) x 700 |
|-------------------------------|-----------------------|
| Effective area                | 1                     |
| Dim.: effect. Area (mm)       | 700 x 540             |
| Connected load (elect.) (kW): | 10.8                  |
| Voltage (V) / EC:             | 415 3 phase AC        |
| Recommended fuses (A):        | 3 x 20                |
| Net weight (kg):              | 95                    |
| Gross weight (kg):            | 104                   |
| Heat emission latent (W):     | 4320                  |
| Heat emission sensitive (W):  | 3564                  |
| Type of protection:           | IPX5                  |