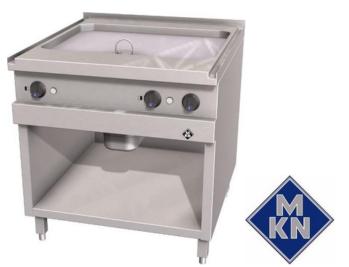

## Product Advantages:

- Housing made completely of stainless steel.
- Tightly welded top plate with lateral drain channels for easy cleaning.
- SUPRA heating system-contact heating elements integrated into aluminium blocks ensure greater heating capacity and even heat distribution, shorter heating up times and a longer service life of heating elements.
- Smoothly polished frying surface made of PowerBlock special sandwich material
- Appliance with two separate heating zones.
- Steel frying surface 700 x 540 mm.
- Fat collecting container approx. 4 litres.
- Supplied ready for connection to a power optimising system.

## Installation requirements:

• Electrical supply provided by customer.

| Technical | Data: |
|-----------|-------|
|           |       |

| Width x Height x Depth (mm)   | 800 x 700 (900) x 700 |
|-------------------------------|-----------------------|
| Effective area                | 1                     |
| Dim.: effect. Area (mm)       | 700 x 540             |
| Connected load (elect.) (kW): | 10.8                  |
| Voltage (V) / EC:             | 415 3 phase AC        |
| Recommended fuses (A):        | 3 x 20                |
| Net weight (kg):              | 95                    |
| Gross weight (kg):            | 104                   |
| Heat emission latent (W):     | 4320                  |
| Heat emission sensitive (W):  | 3564                  |
| Type of protection:           | IPX5                  |