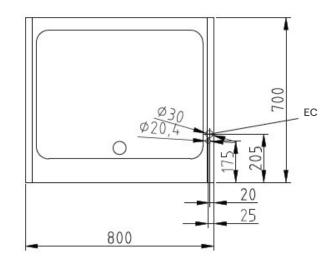

## Installation requirements:

• Electrical supply provided by customer.

| Technical | Data: |
|-----------|-------|
|           |       |

| Width x Height x Depth (mm)   | 800 x 700 (900) x 700 |
|-------------------------------|-----------------------|
| Effective area                | 1                     |
| Dim.: effect. Area (mm)       | 700 x 540             |
| Connected load (elect.) (kW): | 10.8                  |
| Voltage (V) / EC:             | 415 3 phase AC        |
| Recommended fuses (A):        | 3 x 20                |
| Net weight (kg):              | 95                    |
| Gross weight (kg):            | 104                   |
| Heat emission latent (W):     | 4320                  |
| Heat emission sensitive (W):  | 3564                  |
| Type of protection:           | IPX5                  |