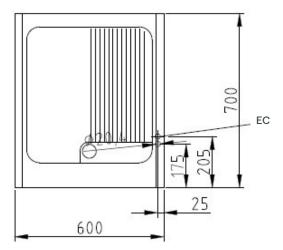

## Installation requirements:

• Electrical supply provided by customer.

| Technical Data:               |                       |
|-------------------------------|-----------------------|
| Width x Height x Depth (mm)   | 600 x 700 (900) x 700 |
| Effective area                | 1                     |
| Dim.: effect. Area (mm)       | 500 x 540             |
| Connected load (elect.) (kW): | 7.2                   |
| Voltage (V) / EC:             | 415 3 phase AC        |
| Recommended fuses (A):        | 3 x 16                |
| Net weight (kg):              | 70                    |
| Gross weight (kg):            | 77                    |
| Heat emission latent (W):     | 2880                  |
| Heat emission sensitive (W):  | 2376                  |
| Type of protection:           | IPX5                  |