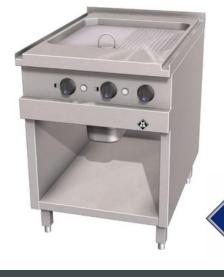

## **Product Advantages:**

- Housing made completely of stainless steel.
- Tightly welded top plate with lateral drain channels for easy cleaning.
- SUPRA heating system-contact heating elements integrated into aluminium blocks ensure greater heating capacity and even heat distribution, shorter heating up times and a longer service life of heating elements.
- Appliance with two separate heating zones.
- Steel frying surface 500 x 540 mm, chrome nickel steel half ribbed.
- Fat collecting container approx. 4 litres.
- Equipped for connection to a power optimization system with potential free contact as standard.

## Installation requirements:

• Electrical supply provided by customer.

| Technical Data:               |                       |
|-------------------------------|-----------------------|
| Width x Height x Depth (mm)   | 600 x 700 (900) x 700 |
| Effective area                | 1                     |
| Dim.: effect. Area (mm)       | 500 x 540             |
| Connected load (elect.) (kW): | 7.2                   |
| Voltage (V) / EC:             | 415 3 phase AC        |
| Recommended fuses (A):        | 3 x 16                |
| Net weight (kg):              | 70                    |
| Gross weight (kg):            | 77                    |
| Heat emission latent (W):     | 2880                  |
| Heat emission sensitive (W):  | 2376                  |
| Type of protection:           | IPX5                  |