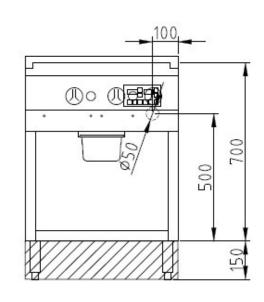

## Installation requirements:

• Electrical supply provided by customer.

| Technical Data:               |                       |
|-------------------------------|-----------------------|
| Width x Height x Depth (mm)   | 600 x 700 (900) x 700 |
| Effective area                | 1                     |
| Dim.: effect. Area (mm)       | 500 x 540             |
| Connected load (elect.) (kW): | 7.2                   |
| Voltage (V) / EC:             | 415 3 phase AC        |
| Recommended fuses (A):        | 3 x 16                |
| Net weight (kg):              | 70                    |
| Gross weight (kg):            | 77                    |
| Heat emission latent (W):     | 2880                  |
| Heat emission sensitive (W):  | 2376                  |
| Type of protection:           | IPX5                  |