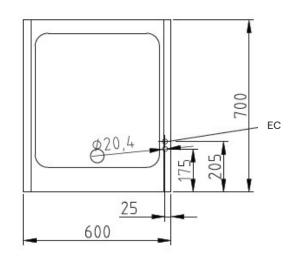

## Installation requirements:

• Electrical supply provided by customer.

| Technical Data:               |                       |
|-------------------------------|-----------------------|
| Width x Height x Depth (mm)   | 600 x 700 (900) x 700 |
| Effective area                | 1                     |
| Dim.: effect. Area (mm)       | 500 x 540             |
| Connected load (elect.) (kW): | 7.2                   |
| Voltage (V) / EC:             | 415 3 phase AC        |
| Recommended fuses (A):        | 3 x 16                |
| Net weight (kg):              | 70                    |
| Gross weight (kg):            | 77                    |
| Heat emission latent (W):     | 2880                  |
| Heat emission sensitive (W):  | 2376                  |
| Type of protection:           | IPX5                  |