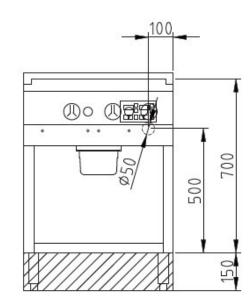

## Installation requirements:

• Electrical supply provided by customer.

| Technical Data:               |                       |
|-------------------------------|-----------------------|
| Width x Height x Depth (mm)   | 600 x 700 (900) x 700 |
| Effective area                | 1                     |
| Dim.: effect. Area (mm)       | 500 x 540             |
| Connected load (elect.) (kW): | 7.2                   |
| Voltage (V) / EC:             | 415 3 phase AC        |
| Recommended fuses (A):        | 3 x 16                |
| Net weight (kg):              | 70                    |
| Gross weight (kg):            | 77                    |
| Heat emission latent (W):     | 2880                  |
| Heat emission sensitive (W):  | 2376                  |
| Type of protection:           | IPX5                  |