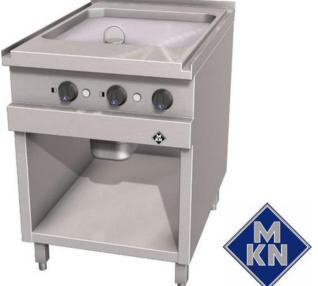

## Product Advantages:

- Housing made completely of stainless steel.
- Tightly welded top plate with lateral drain channels for easy cleaning.
- SUPRA heating system for greater heating capacity and even heat distribution, shorter heating up times and a longer service life of heating elements.
- Smoothly polished frying surface made of PowerBlock special sandwich material.
- Appliance with two separate heating zones.
- Steel frying surface 500 x 540 mm.
- Fat collecting container approx. 4 litres.
- Supplied ready for connection to a power optimising system.