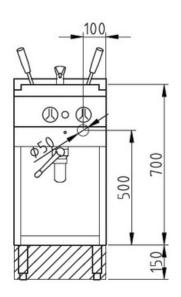

## Technical Data:

| Technical Data.               |                       |
|-------------------------------|-----------------------|
| Width x Height x Depth (mm)   | 400 x 700 (900) x 700 |
| Effective area                | 1                     |
| Dim.: effect. Area (mm)       | 305 x 210 x 510       |
| Connected load (elect.) (kW): | 7.2                   |
| Voltage (V) / EC:             | 415 3 phase AC        |
| Recommended fuses (A):        | 3 x 16                |
| Net weight (kg):              | 53                    |
| Gross weight (kg):            | 60                    |
| Heat emission latent (W):     | 1440                  |
| Heat emission sensitive (W):  | 900                   |
| Type of protection:           | IPX5                  |