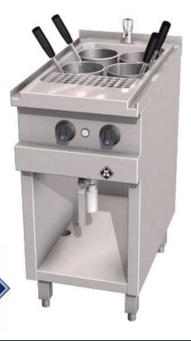

Product Advantages:

- Housing made completely of stainless steel Ushaped connection channel, flush with top plate; tightly fitted to the substructure, for maximum hygiene.
- Directed drainage of fluids via a drip outlet in the top plate at the front.
- Basin made of corrosion resistant stainless steel.
- Very easy to clean because of indirect heating.
- SUPRA heating system contact heating elements integrated into aluminium blocks ensure greater heating capacity and even distribution of heat, with short heating up times and a longer service life.
- Variable power adjustment and thermostatic temperature regulation.
- Swivelling water inlet tap DN 15 behind the basin.
- Standpipe with starch collection plate and perforated cover.
- Stainless steel baskets (Diam. 150 mm).
- Ready to connect to a power optimizing system