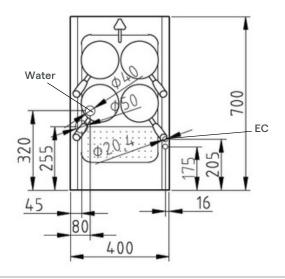

## Technical Data:

| Technical Data.               |                       |
|-------------------------------|-----------------------|
| Width x Height x Depth (mm)   | 400 x 700 (900) x 700 |
| Effective area                | 1                     |
| Dim.: effect. Area (mm)       | 305 x 210 x 510       |
| Connected load (elect.) (kW): | 7.2                   |
| Voltage (V) / EC:             | 415 3 phase AC        |
| Recommended fuses (A):        | 3 x 16                |
| Net weight (kg):              | 53                    |
| Gross weight (kg):            | 60                    |
| Heat emission latent (W):     | 1440                  |
| Heat emission sensitive (W):  | 900                   |
| Type of protection:           | IPX5                  |