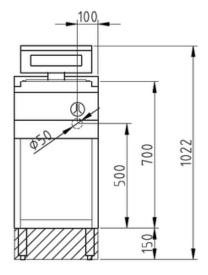

Installation requirements:

• Electrical supply provided by customer.

| Technical Data:               |                       |
|-------------------------------|-----------------------|
| Width x Height x Depth (mm)   | 400 x 700 (900) x 850 |
| Effective area                | 1                     |
| Dim.: effect. Area (mm)       | 325 x 200 x 530       |
| Connected load (elect.) (kW): | 1                     |
| Voltage (V) / EC:             | 2401 phase AC         |
| Recommended fuses (A):        | 1 x 16                |
| Net weight (kg):              | 48                    |
| Gross weight (kg):            | 55                    |
| Heat emission latent (W):     | 175                   |
| Heat emission sensitive (W):  | 700                   |
| Type of protection:           | IPX5                  |