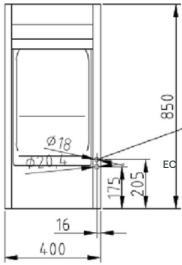

Installation requirements:

• Electrical supply provided by customer.

| Technical Data:               |                       |
|-------------------------------|-----------------------|
| Width x Height x Depth (mm)   | 400 x 700 (900) x 850 |
| Effective area                | 1                     |
| Dim.: effect. Area (mm)       | 325 x 200 x 530       |
| Connected load (elect.) (kW): | 1                     |
| Voltage (V) / EC:             | 2401 phase AC         |
| Recommended fuses (A):        | 1 x 16                |
| Net weight (kg):              | 48                    |
| Gross weight (kg):            | 55                    |
| Heat emission latent (W):     | 175                   |
| Heat emission sensitive (W):  | 700                   |
| Type of protection:           | IPX5                  |