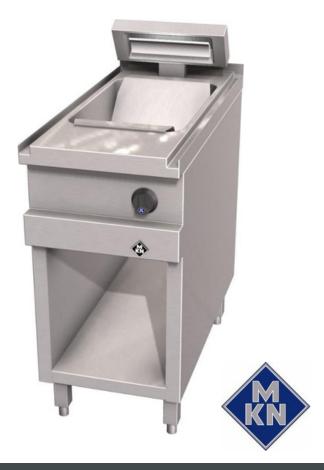

Product Advantages:

- Housing made completely of stainless steel.
- Visible surfaces with polished and satin finish, 320 grit.
- Buckling resistant, self-supporting, closed construction with side walls, rear wall and bottom.
- Tightly welded top plate with lateral drain channels for easy cleaning.
- Heating by ceramic radiant heating elements, activated via the appliance switch.