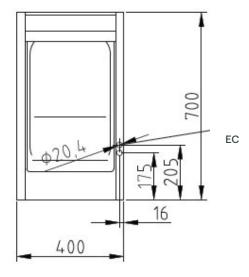

Installation requirements:

• Electrical supply provided by customer.

| Technical Data:              |                       |
|------------------------------|-----------------------|
| Width x Height x Depth (mm)  | 400 x 700 (900) x 700 |
| Effective area               | 1                     |
| Dim.: effect. Area (mm)      | 305 x 200 x 510       |
| Connected load (elec.) (kW): | 1                     |
| Voltage (V) / EC:            | 240 1 phase AC        |
| Recommended fuses (A):       | 1 x 16                |
| Net weight (kg):             | 36                    |
| Gross weight (kg):           | 41                    |
| Heat emission latent (W):    | 175                   |
| Heat emission sensitive (W): | 700                   |
| Type of protection:          | IPX5                  |