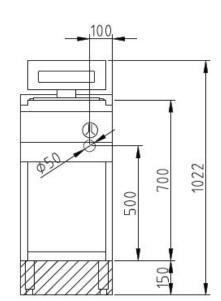

Installation requirements:

• Electrical supply provided by customer.

| Technical Data:              |                       |
|------------------------------|-----------------------|
| Width x Height x Depth (mm)  | 400 x 700 (900) x 700 |
| Effective area               | 1                     |
| Dim.: effect. Area (mm)      | 305 x 200 x 510       |
| Connected load (elec.) (kW): | 1                     |
| Voltage (V) / EC:            | 240 1 phase AC        |
| Recommended fuses (A):       | 1 x 16                |
| Net weight (kg):             | 36                    |
| Gross weight (kg):           | 41                    |
| Heat emission latent (W):    | 175                   |
| Heat emission sensitive (W): | 700                   |
| Type of protection:          | IPX5                  |