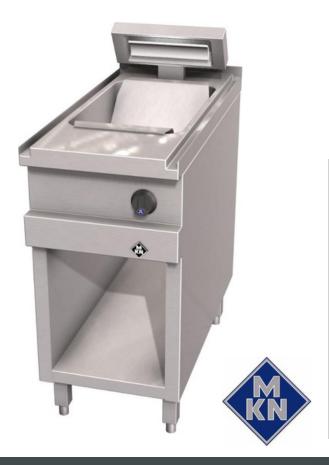

## Product Advantages:

- Housing made completely of stainless steel.
- Visible surfaces with polished and satin finish, 320 grit.
- Buckling resistant, self-supporting, closed construction with side walls, rear wall and bottom.
- Tightly welded top plate with lateral drain channels for easy cleaning.
- Heating by ceramic radiant heating elements, activated via the appliance switch.