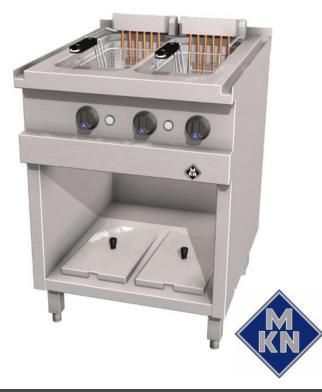

## Product Advantages:

- Min. 2 x 6.5 L Max 2 x 12.5 L oil.
- Surface load of heating elements 3.7 W/cm2.
- Housing made completely of stainless steel
- Tightly welded top plate with lateral drain channels for easy cleaning.
- Easy to clean because the heating elements can be raised out of the basin completely.
- Deeper, cool zone under the heating elements collect all loose particles e.g. breadcrumbs.
- Frying basin 180 x 400 x 235 mm deep.
- · Connection to a power optimising system.