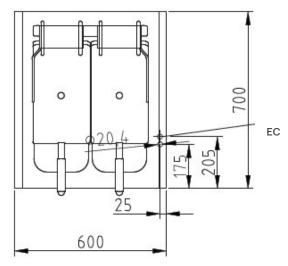

• Electrical supply provided by customer.

| Technical Data:              |                       |
|------------------------------|-----------------------|
| Width x Height x Depth (mm)  | 600 x 700 (900) x 700 |
| Effective area               | 2                     |
| Dim.: effect. Area (mm)      | 180 x 235 x 400       |
| Nominal capacity (L):        | 2 x 12.5              |
| Connected load (electrical)  | 20.0                  |
| (kW): Voltage (V) / EC:      | 415 3 phase AC        |
| Recommended fuses (A):       | 3 x 32                |
| Net weight (kg):             | 50                    |
| Gross weight (kg):           | 57                    |
| Heat emission latent (W):    | 8400                  |
| Heat emission sensitive (W): | 1080                  |
| Type of protection:          | IPX5                  |