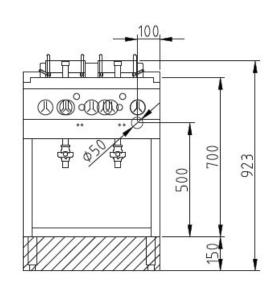

• Electrical supply provided by customer.

| Technical Data:              |                       |
|------------------------------|-----------------------|
| Width x Height x Depth (mm)  | 600 x 700 (900) x 700 |
| Effective area               | 2                     |
| Dim.: effect. Area (mm)      | 180 x 235 x 400       |
| Nominal capacity (L):        | 2 x 12.5              |
| Connected load (electrical)  | 20.0                  |
| (kW): Voltage (V) / EC:      | 415 3 phase AC        |
| Recommended fuses (A):       | 3 x 32                |
| Net weight (kg):             | 50                    |
| Gross weight (kg):           | 57                    |
| Heat emission latent (W):    | 8400                  |
| Heat emission sensitive (W): | 1080                  |
| Type of protection:          | IPX5                  |