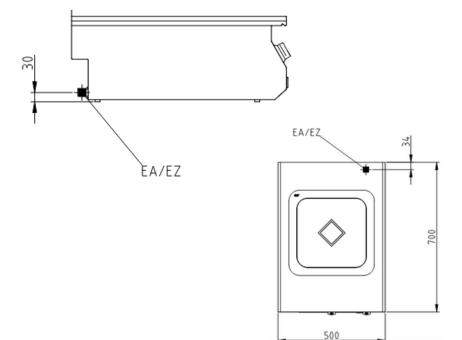

## Installation requirements:

• Electrical power provided by customer.

 $(\mathbf{f})$ 

0

(in)

| Technical Data:               |                    |
|-------------------------------|--------------------|
| Width x Height x Depth (mm)   | 500 x 270 x 700 mm |
| Effective area                | 1                  |
| Dim.: effect. Area (mm)       | 400 x 400          |
| Connected load (elect.) (kW): | 10.0               |
| Voltage (V) / EC:             | 415 3 phase        |
| Recommended fuses (A):        | 3 x 32             |
| Frequency range (Hz):         | 50/60              |
| Net weight (kg):              | 35                 |
| Gross weight (kg):            | 40                 |
| Heat emission latent (W):     | 800                |
| Heat emission sensitive (W):  | 700                |
| Type of protection:           | IPX4               |