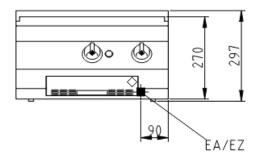

## Installation requirements:

• Electrical power provided by customer.

 $(\mathbf{f})$ 

0

(in)

| Technical Data:               |                    |
|-------------------------------|--------------------|
| Width x Height x Depth (mm)   | 500 x 270 x 700 mm |
| Effective area                | 1                  |
| Dim.: effect. Area (mm)       | 400 x 400          |
| Connected load (elect.) (kW): | 10.0               |
| Voltage (V) / EC:             | 415 3 phase        |
| Recommended fuses (A):        | 3 x 32             |
| Frequency range (Hz):         | 50/60              |
| Net weight (kg):              | 35                 |
| Gross weight (kg):            | 40                 |
| Heat emission latent (W):     | 800                |
| Heat emission sensitive (W):  | 700                |
| Type of protection:           | IPX4               |