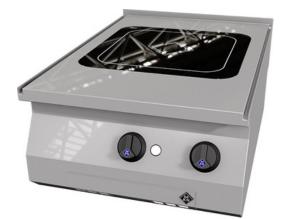

## Product Advantages:

- Heating power infinitely variable.
- Completely electrically wired inside.
- Easy to clean.
- Heating by high output induction generators for fast energy transmission.
- Saves energy due to high efficiency.
- Equipped for installation of a 580 mm high Counter SL lower section with removable appliance feet which are adjustable in height.

## Installation requirements:

• Electrical power provided by customer.

 $(\mathbf{f})$ 

0

(in)

| Technical Data:               |                    |
|-------------------------------|--------------------|
| Width x Height x Depth (mm)   | 500 x 270 x 700 mm |
| Effective area                | 1                  |
| Dim.: effect. Area (mm)       | 400 x 400          |
| Connected load (elect.) (kW): | 10.0               |
| Voltage (V) / EC:             | 415 3 phase        |
| Recommended fuses (A):        | 3 x 32             |
| Frequency range (Hz):         | 50/60              |
| Net weight (kg):              | 35                 |
| Gross weight (kg):            | 40                 |
| Heat emission latent (W):     | 800                |
| Heat emission sensitive (W):  | 700                |
| Type of protection:           | IPX4               |