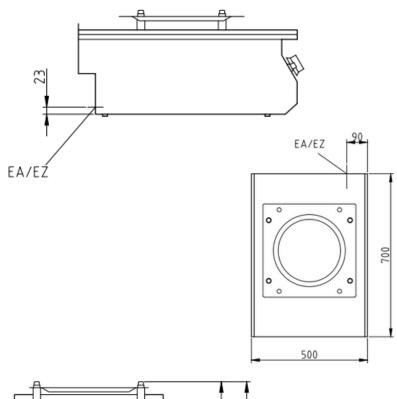

## Installation requirements:

• Electrical power provided by customer.

| Technical Data:               |                    |
|-------------------------------|--------------------|
| Width x Height x Depth (mm):  | 500 x 270 x 700 mm |
| Effective area:               | 1                  |
| Dim.: effect. Area (mm):      | 350 x 350          |
| Diameter (mm):                | 350                |
| Connected load (elect.) (kW): | 5.0                |
| Voltage (V) / EC:             | 415 3 phase        |
| Recommended fuses (A):        | 3 x 32             |
| Net weight (kg):              | 32                 |
| Gross weight (kg):            | 40                 |
| Heat emission latent (W):     | 400                |
| Heat emission sensitive (W):  | 350                |
| Type of protection:           | IPX5               |