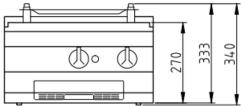

## Installation requirements:

• Electrical power provided by customer.

| Technical Data:               |                    |
|-------------------------------|--------------------|
| Width x Height x Depth (mm):  | 500 x 270 x 700 mm |
| Effective area:               | 1                  |
| Dim.: effect. Area (mm):      | 350 x 350          |
| Diameter (mm):                | 350                |
| Connected load (elect.) (kW): | 5.0                |
| Voltage (V) / EC:             | 415 3 phase        |
| Recommended fuses (A):        | 3 x 32             |
| Net weight (kg):              | 32                 |
| Gross weight (kg):            | 40                 |
| Heat emission latent (W):     | 400                |
| Heat emission sensitive (W):  | 350                |
| Type of protection:           | IPX5               |