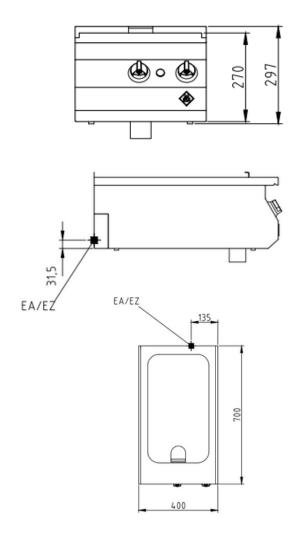

• Electrical supply provided by customer.

| Technical Data:               |                 |
|-------------------------------|-----------------|
| Width x Height x Depth (mm)   | 400 x 270 x 700 |
| Effective Area                | 1               |
| Dim.: effect. Area (mm)       | 305 x 510 x 100 |
| Connected load (elect.) (kW): | 5.4             |
| Voltage (V):                  | 415 3 phase     |
| Recommended fuses (A):        | 3 x 20          |
| Nominal capacity (L):         | 15              |
| Frequency range (Hz):         | 50/60           |
| Heat emission latent (W):     | 2160            |
| Heat emission sensitive (W):  | 1782            |
| Type of protection:           | IPX5            |