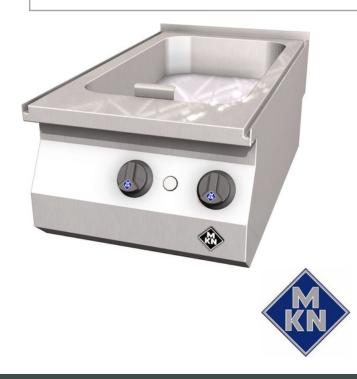

## **Product Advantages:**

- Body is buckling resistant and selfsupporting.
- Large radii which are easy to clean.
- · Completely electrically wired inside.
- Temperature control by precision thermostats with control lamp, main switch and safety temperature limiter.
- Ergonomically shaped knobs for a easy identification of the position.
- Removable appliance feet which are adjustable in height.
- Closable fat drain outlet at the front with a removable fat collecting container beneath it.