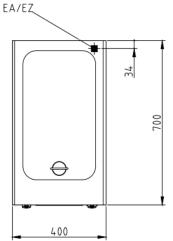

• Electrical supply provided by customer.

| Technical Data:               |                 |
|-------------------------------|-----------------|
| Effective Area                | 1               |
| Width x Height x Depth (mm)   | 400 x 270 x 700 |
| Dim.: effect. Area (mm)       | 300 x 540       |
| Connected load (elect.) (kW): | 5.4             |
| Voltage (V):                  | 415 3 Phase     |
| Recommended fuses (A):        | 3 x 32          |
| Net weight (kg):              | 42              |
| Gross weight (kg):            | 50              |
| Heat emission latent (W):     | 2160            |
| Heat emission sensitive (W):  | 1782            |
| Type of protection:           | IPX4            |