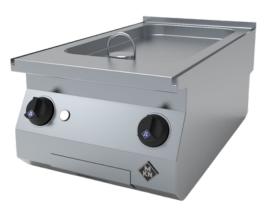

## **Product Advantages:**

- Body is buckling resistant and selfsupporting.
- · Large radii which are easy to clean.
- Completely electrically wired inside.
- Power supply cable with CEE plug connector.
- Temperature control by precision thermostats with control lamp, main switch and safety temperature limiter.
- Ergonomically shaped knobs for a easy identification of the position.
- Removable appliance feet which are adjustable in height.
- Closable fat drain outlet at the front with a removable fat collecting container beneath it.