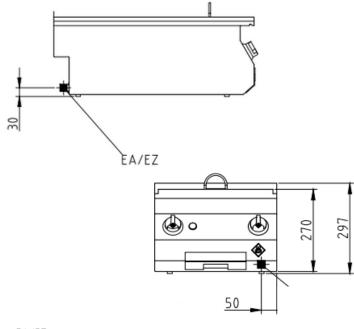

• Electrical supply provided by customer.

| Technical Data:               |                 |
|-------------------------------|-----------------|
| Effective Area                | 1               |
| Width x Height x Depth (mm)   | 400 x 270 x 700 |
| Dim.: effect. Area (mm)       | 300 x 540       |
| Connected load (elect.) (kW): | 5.4             |
| Voltage (V):                  | 415 3 Phase     |
| Recommended fuses (A):        | 3 x 32          |
| Net weight (kg):              | 42              |
| Gross weight (kg):            | 50              |
| Heat emission latent (W):     | 2160            |
| Heat emission sensitive (W):  | 1782            |
| Type of protection:           | IPX4            |