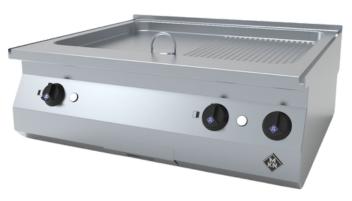

## **Product Advantages:**

- Housing made completely of stainless steel.
- Appliance height only 270mm; more space in substructure.
- Feet are adjustable in height.
- U-shaped connection channel, flush with top plate; tightly fitted to the sub-structure, for maximum hygiene.
- Temperature control by precision thermostats with control lamp.
- Connection, sealing by means of patented connecting method.
- Easy cleaning.