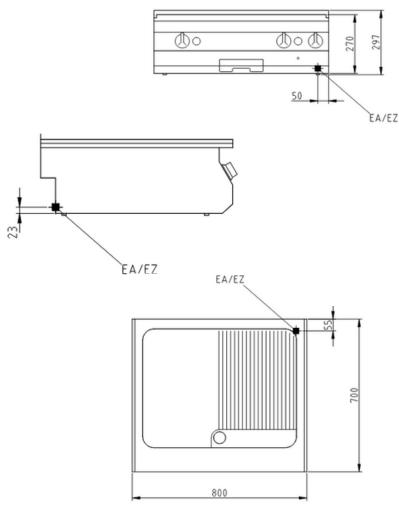

## Installation requirements:

· Electrical supply provided by customer.

| Technical Data:               |                 |
|-------------------------------|-----------------|
| Width x Height x Depth (mm)   | 800 x 270 x 700 |
| Effective area                | 1               |
| Dim.: effect. Area (mm)       | 705 x 545       |
| Connected load (elect.) (kW): | 10.8            |
| Voltage (V) / EC:             | 415 3 phase AC  |
| Recommended fuses (A):        | 3 x 20          |
| Net weight (kg):              | 80              |
| Gross weight (kg):            | 89              |
| Heat emission latent (W):     | 4320            |
| Heat emission sensitive (W):  | 3564            |
| Type of protection:           | IPX4            |