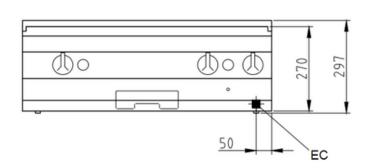

## **Product Advantages:**

- Housing made completely of stainless steel
- Appliance height only 270mm; more space in substructure.
- U-shaped connection channel, flush with top plate; tightly fitted to the substructure, for maximum hygiene.
- Directed drainage of fluids via a drip outlet in the top plate at the front.
- Smoothly polished frying surface made of PowerBlock special sandwich material.
- Appliance with two separate heating zones.
- Steel frying surface 700 x 540 mm.

• Electrical supply provided by customer.

| Technical Data:           |                 |
|---------------------------|-----------------|
| Width x Height x Depth    | 800 x 270 x 700 |
| (mm)                      |                 |
| Effective area            | 1               |
| Dim.: effect. Area (mm)   | 700 x 540       |
| Connected load (elect.)   | 10.8            |
| (kW):                     |                 |
| Voltage (V) / EC:         | 415 3 phase AC  |
| Recommended fuses (A):    | 3 x 20          |
| Net weight (kg):          | 80              |
| Gross weight (kg):        | 89              |
| Heat emission latent (W): | 4320            |
| Heat emission sensitive   | 3564            |
| (W):                      |                 |
| Type of protection:       | IPX4            |