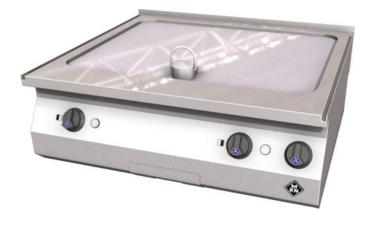

## **Product Advantages:**

- Housing made completely of stainless steel
- Appliance height only 270mm; more space in substructure.
- U-shaped connection channel, flush with top plate; tightly fitted to the substructure, for maximum hygiene.
- Directed drainage of fluids via a drip outlet in the top plate at the front.
- Smoothly polished frying surface made of PowerBlock special sandwich material.
- Appliance with two separate heating zones.
- Steel frying surface 700 x 540 mm.