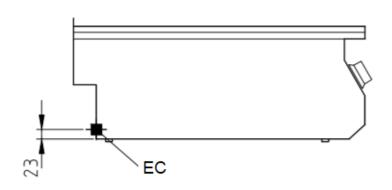

## **Product Advantages:**

- Housing made completely of stainless steel
- Appliance height only 270mm; more space in substructure.
- U-shaped connection channel, flush with top plate; tightly fitted to the substructure, for maximum hygiene.
- Directed drainage of fluids via a drip outlet in the top plate at the front.
- Smoothly polished frying surface made of PowerBlock special sandwich material.
- Appliance with two separate heating zones.
- Steel frying surface 700 x 540 mm.

• Electrical supply provided by customer.

| Technical Data:           |                 |
|---------------------------|-----------------|
| Width x Height x Depth    | 800 x 270 x 700 |
| (mm)                      |                 |
| Effective area            | 1               |
| Dim.: effect. Area (mm)   | 700 x 540       |
| Connected load (elect.)   | 10.8            |
| (kW):                     |                 |
| Voltage (V) / EC:         | 415 3 phase AC  |
| Recommended fuses (A):    | 3 x 20          |
| Net weight (kg):          | 80              |
| Gross weight (kg):        | 89              |
| Heat emission latent (W): | 4320            |
| Heat emission sensitive   | 3564            |
| (W):                      |                 |
| Type of protection:       | IPX4            |